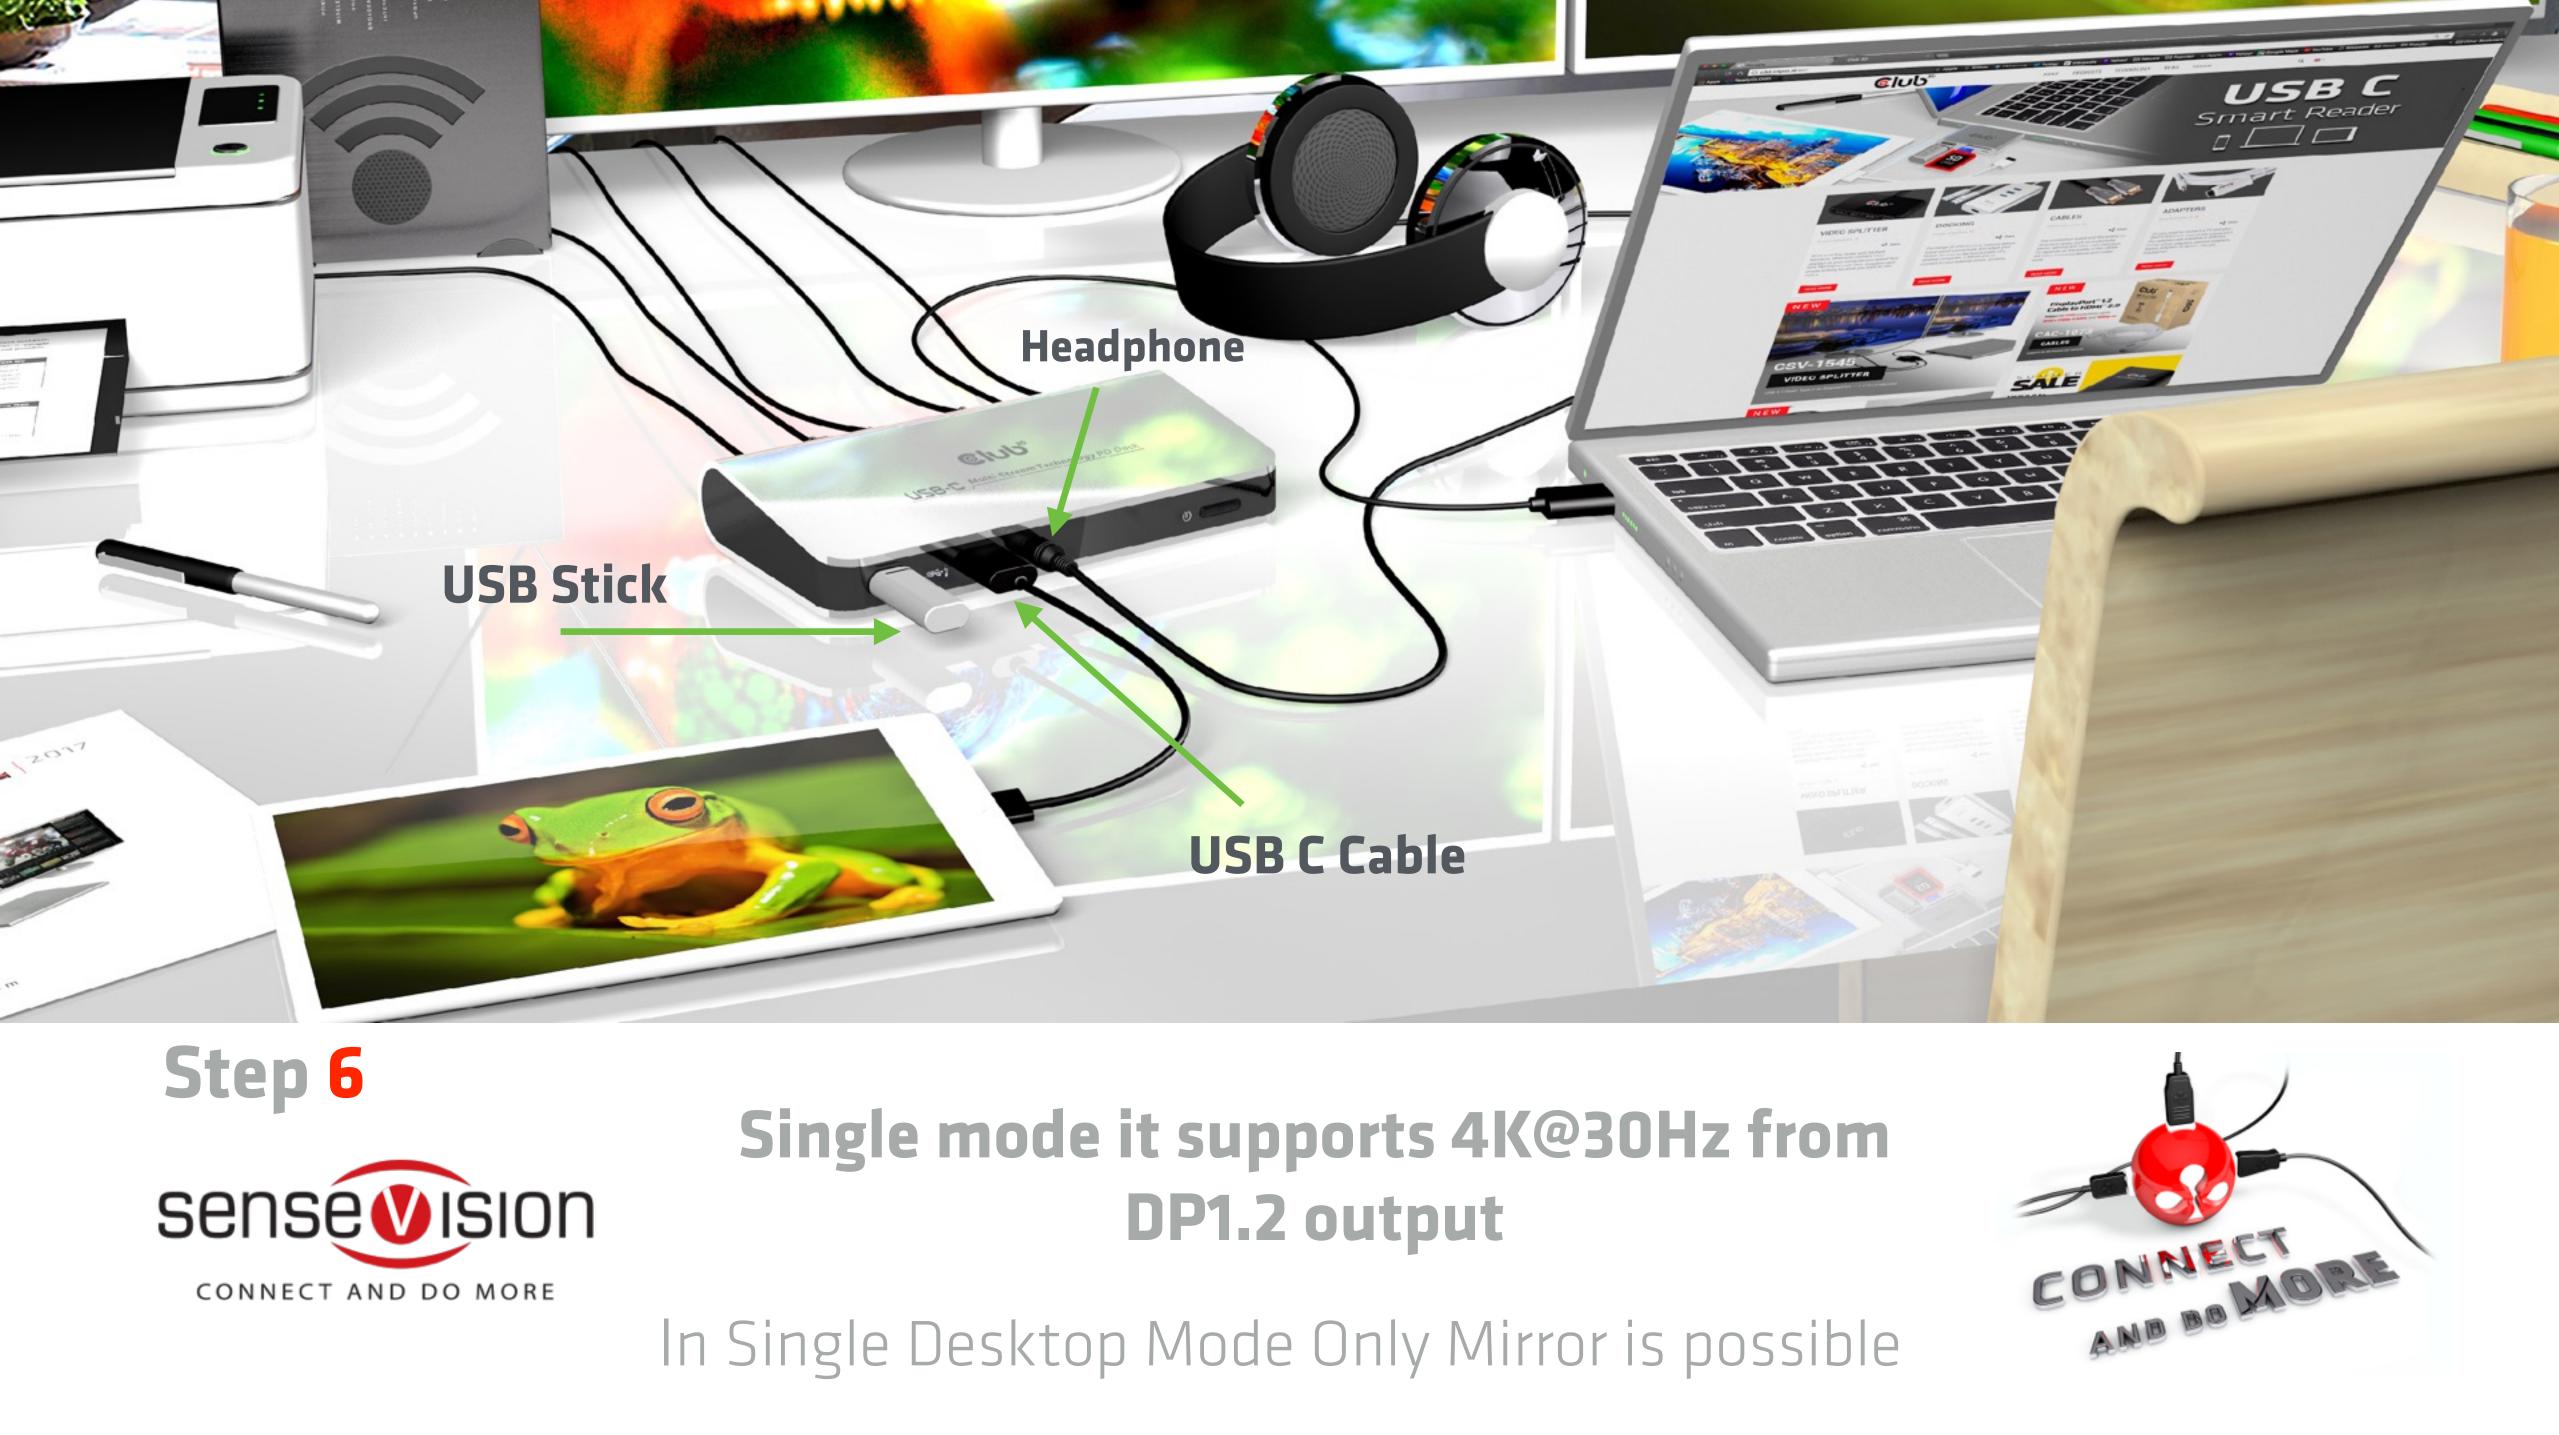

## Step 7

## SenseVision USB Type C MST Charging Dock

Video output; USB Type C output on source system needs to have Displayport ALT Mode support

- Single display
- DP output: Supports 4K resolution up to 3840 x 2160 @ 30Hz
- HDMI<sup>™</sup> output: Supports 4K resolution up to 3840 x 2160 @ 30Hz
- Dual display
- Supports resolutions up to 1920 x 1200 @ 60Hz
- SST; In SST mode, the external monitors connected will receive the same output (Mirror).
- MST; In MST Mode you can use Mirror mode or Extended mode and set the primary display.
- Supports audio 2.1 channel
- Supports Gigabit Ethernet 10/100/1000
- Supports Upstream Charging up to 60 Watt
- Supports Downstream Charging BC 1.2 fast charge