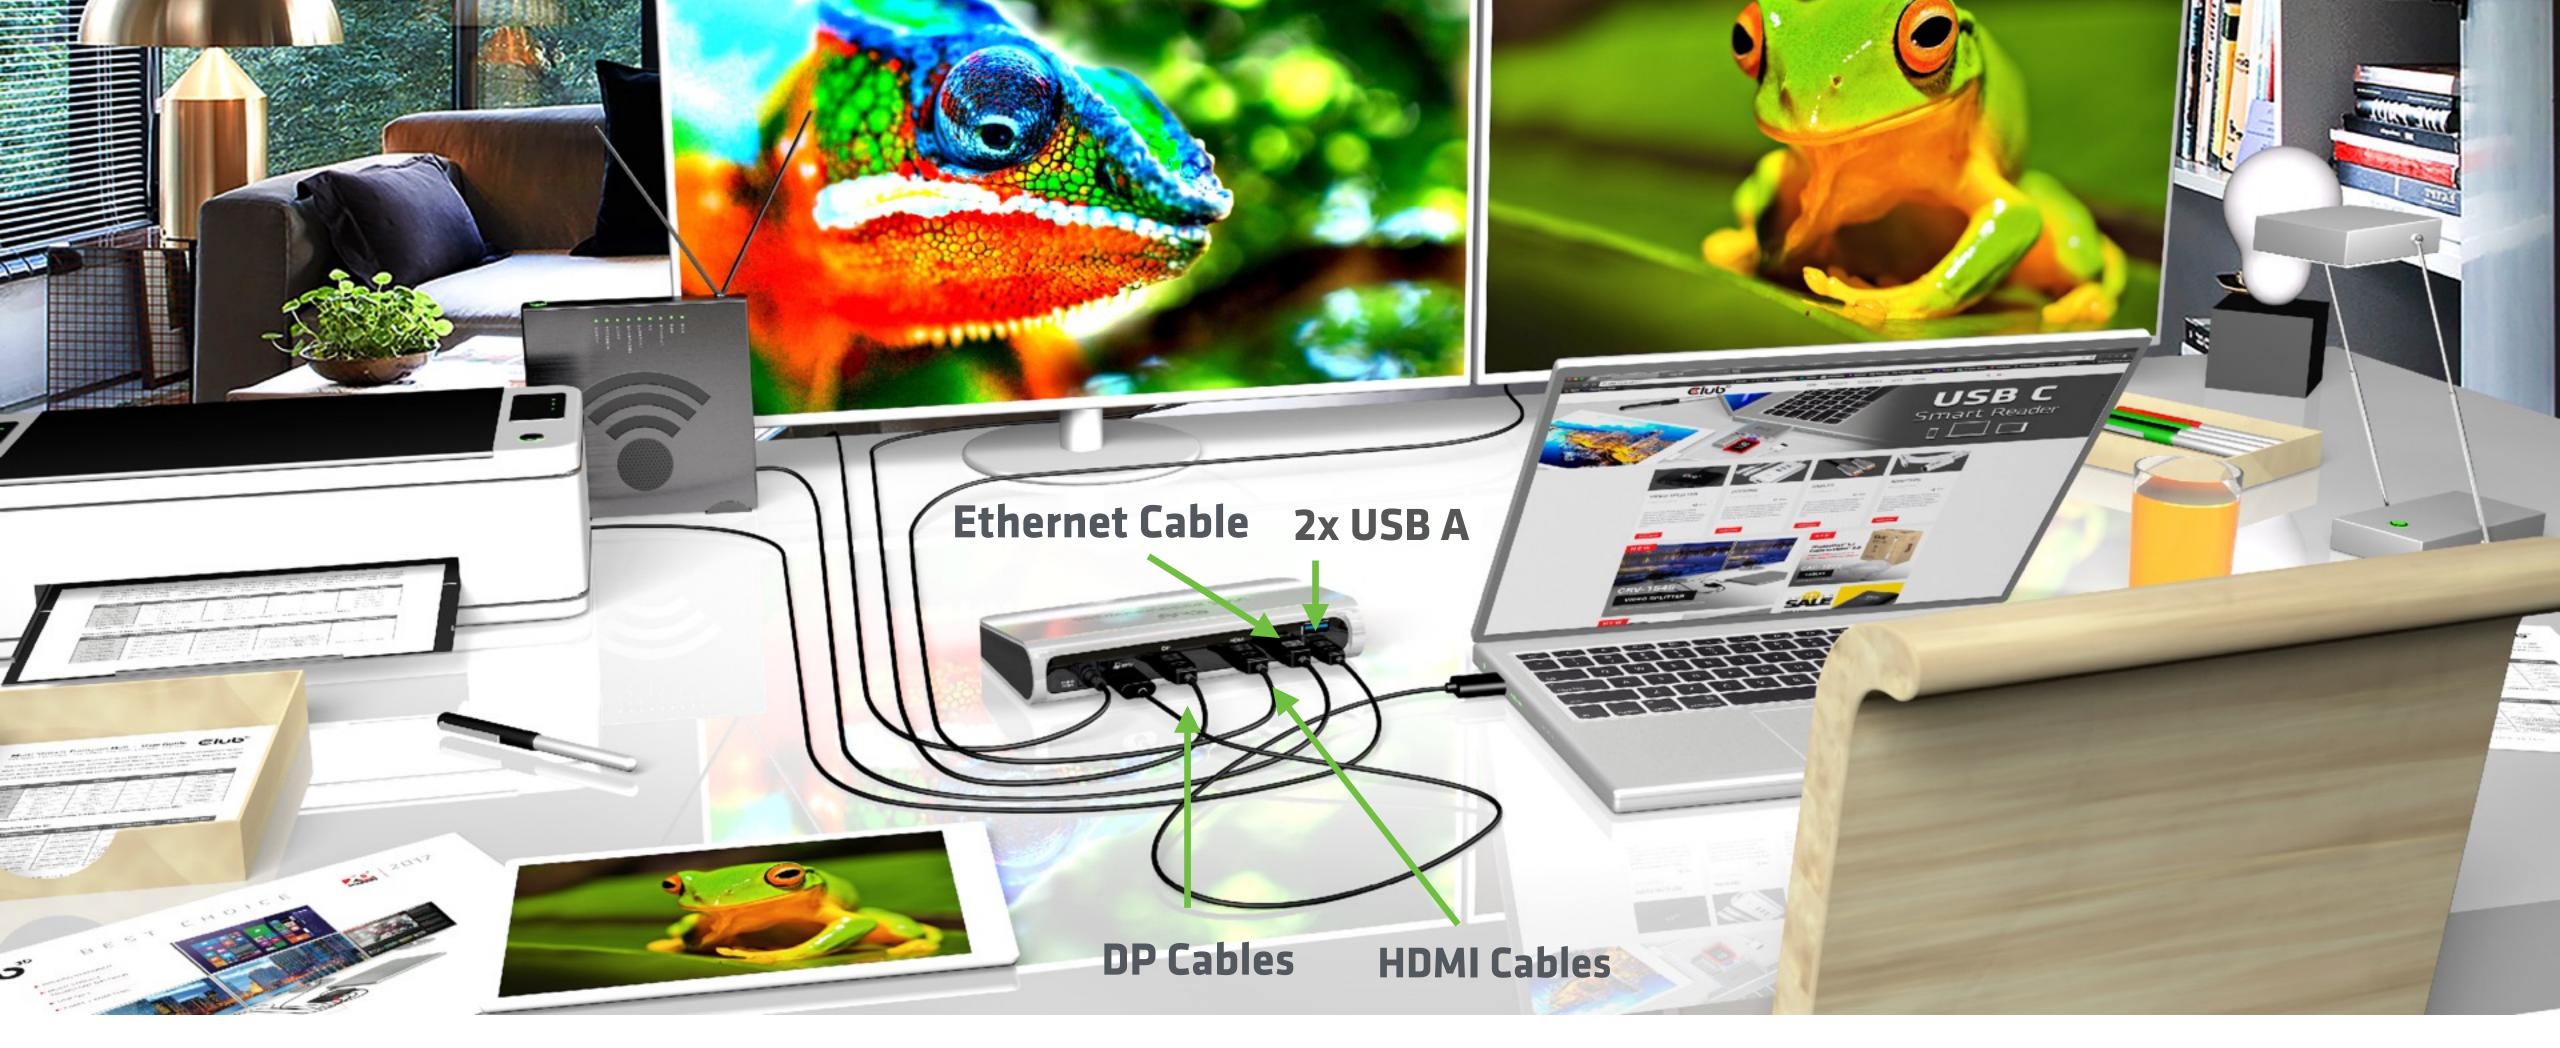

# Step 4 This hub offers you 2xFull HD from a single USB C source plus enjoy all the features from a dock

CONNECT AND DO MORE

In MST Mode - Mirror/Extended mode supported