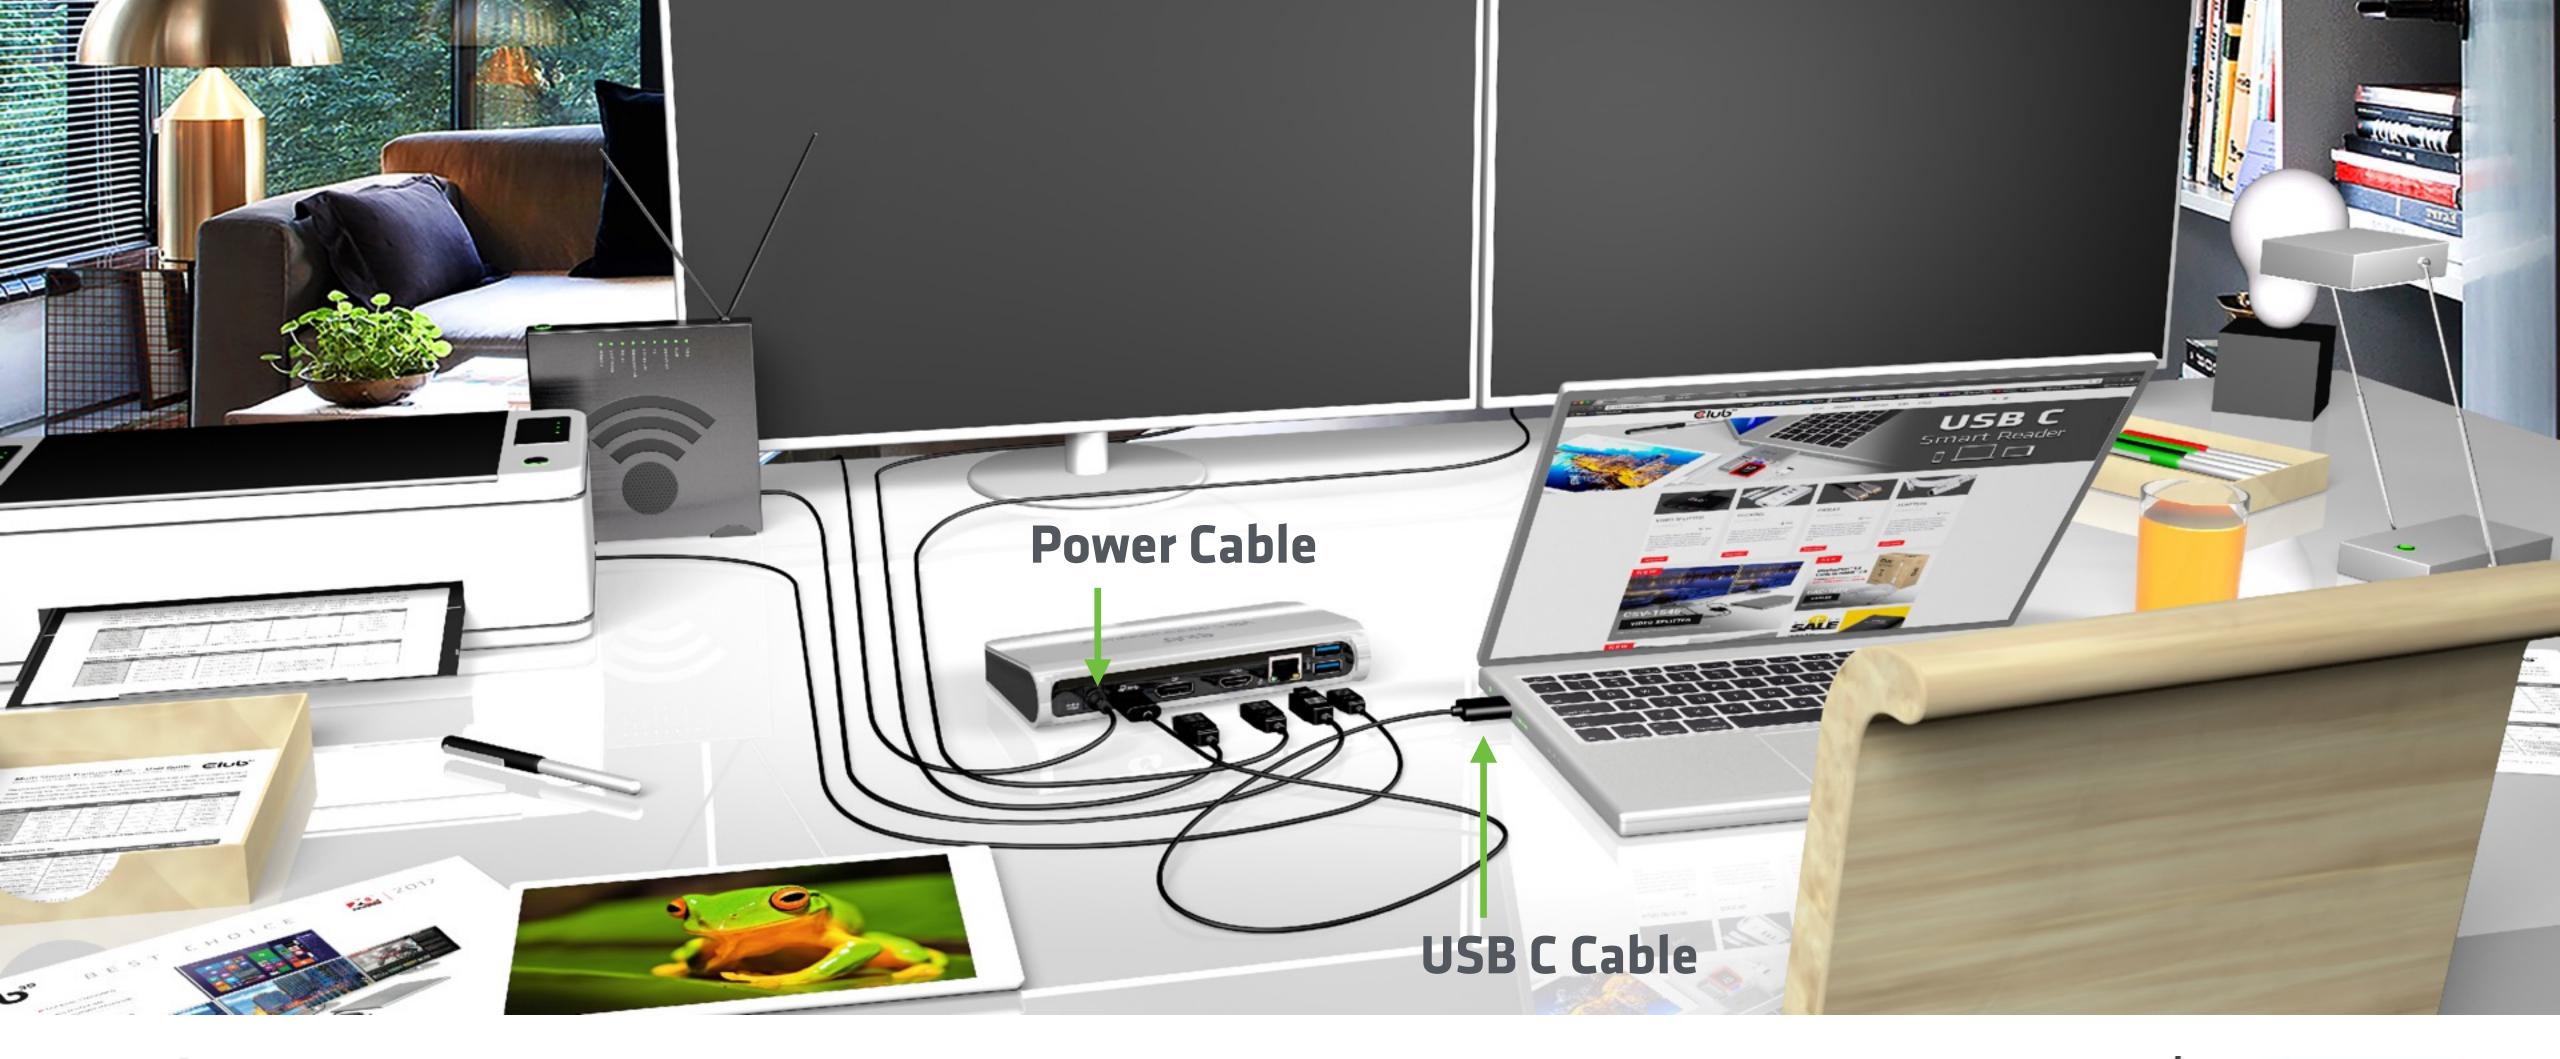

## Step 1 Sensevision

USB Type C MST Charging dock , your laptop, two screens and other devices. This is a USB C device -No driver installation needed.

### **Connect your USB Type C MST Dock with** your laptop via the bundled USB C Cable

# Step 4 This hub offers you 2xFull HD from a single USB C source plus enjoy all the features from a dock

CONNECT AND DO MORE

In MST Mode - Mirror/Extended mode supported

# Enjoy all your favourite devices via one connection