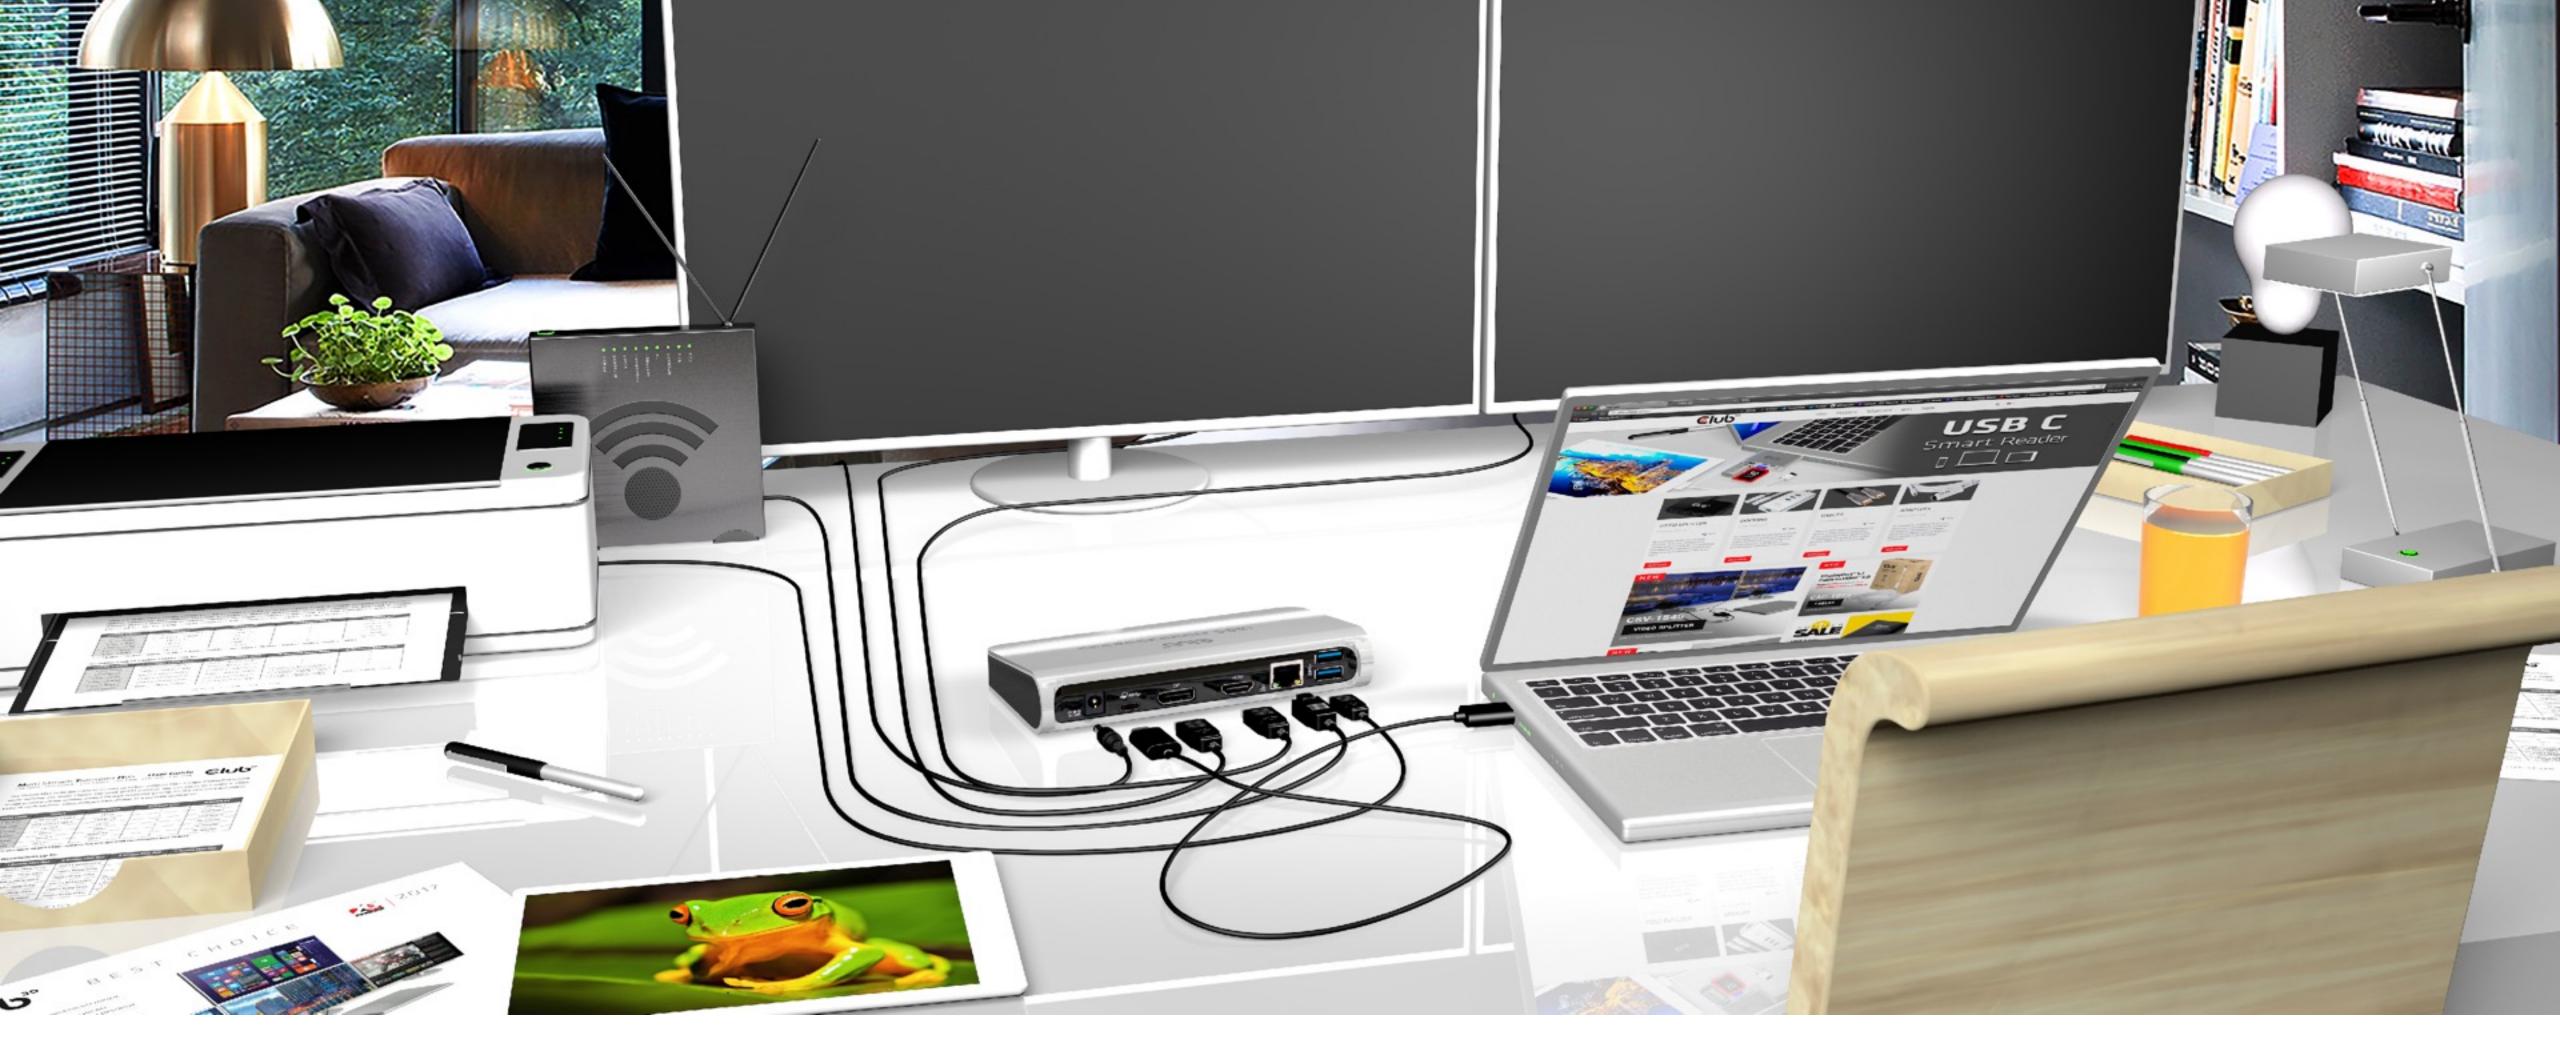

## Step 1 Sensevision

USB Type C MST Charging dock , your laptop, two screens and other devices. This is a USB C device -No driver installation needed.

### **Connect your USB Type C MST Dock with** your laptop via the bundled USB C Cable

# Step 4 This hub offers you 2xFull HD from a single USB C source plus enjoy all the features from a dock

CONNECT AND DO MORE

In MST Mode - Mirror/Extended mode supported

# Enjoy all your favourite devices via one connection