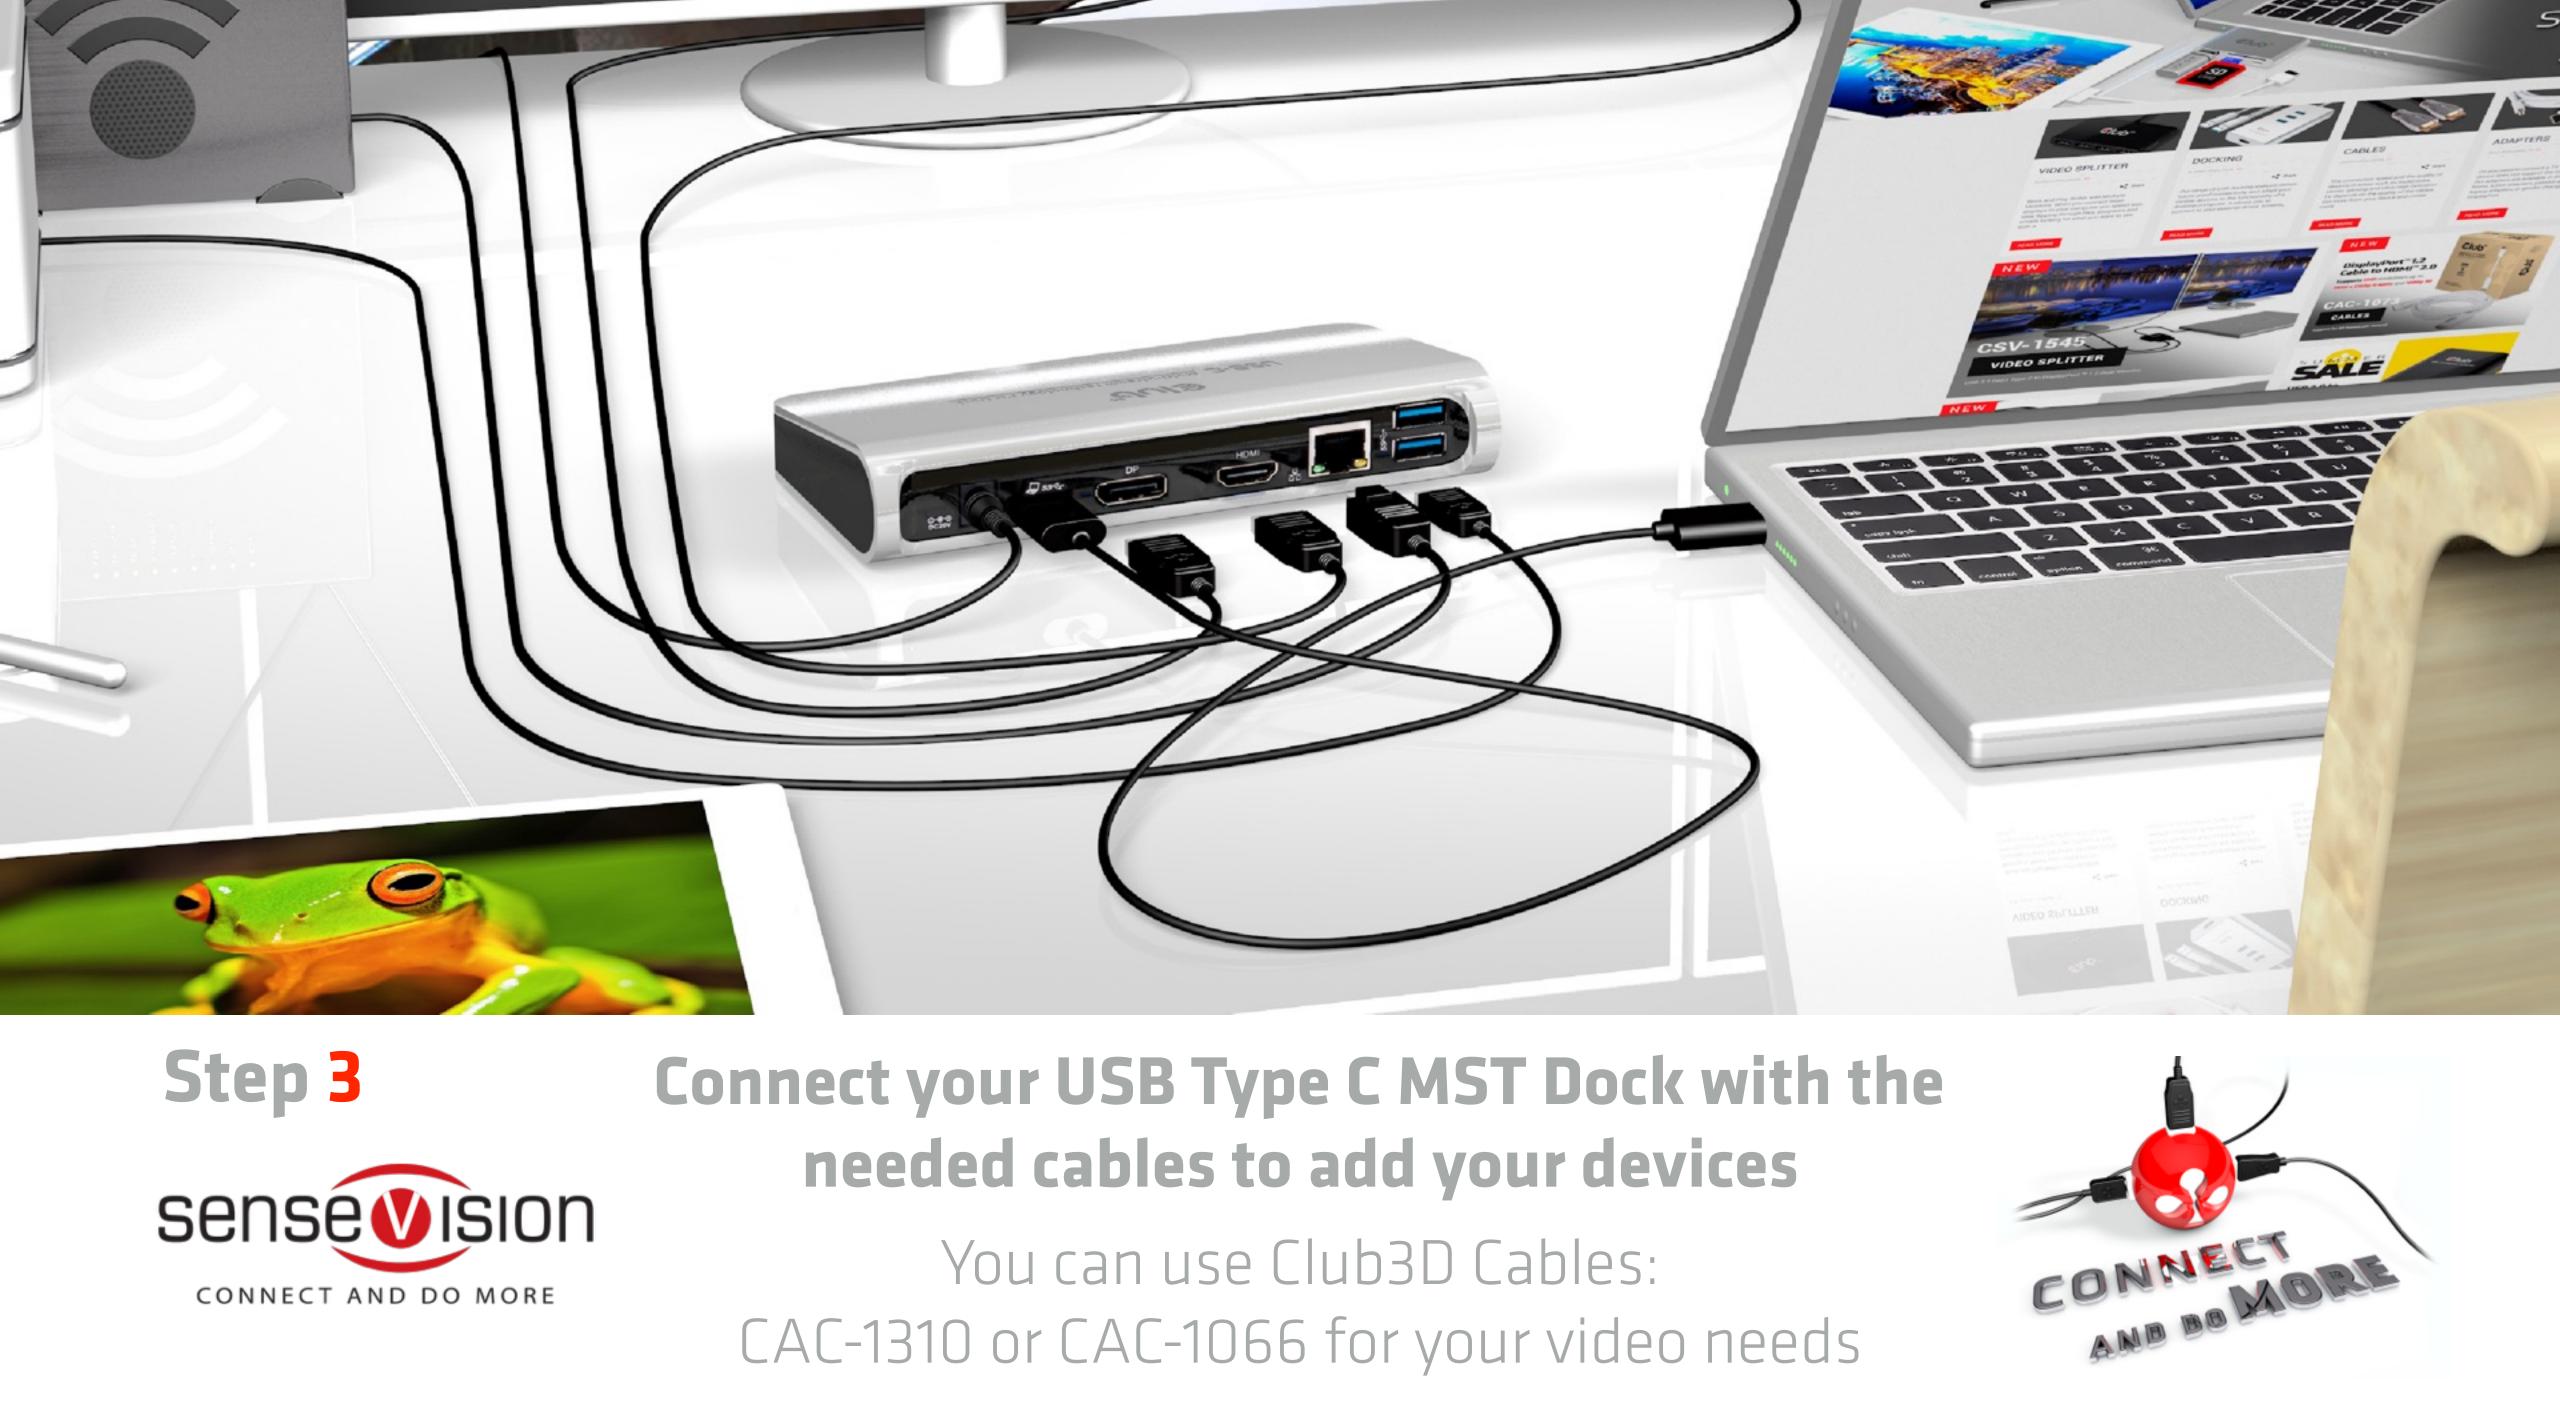

### **Connect your USB Type C MST Dock with** your laptop via the bundled USB C Cable