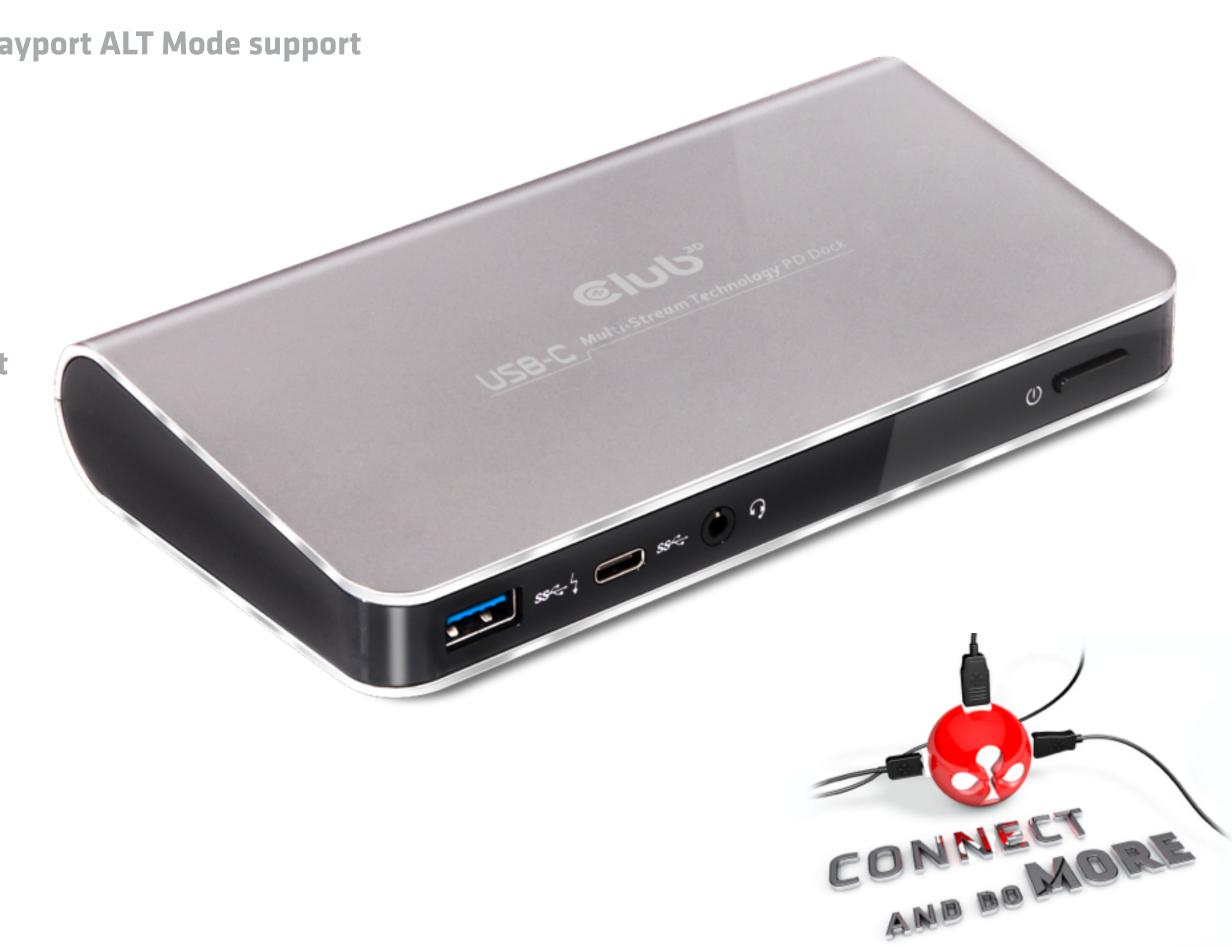

## SenseVision USB Type C MST Charging Dock

Video output; USB Type C output on source system needs to have Displayport ALT Mode support

- Single display
- DP output: Supports 4K resolution up to 3840 x 2160 @ 30Hz
- HDMI<sup>™</sup> output: Supports 4K resolution up to 3840 x 2160 @ 30Hz
- Dual display
- Supports resolutions up to 1920 x 1200 @ 60Hz
- SST; In SST mode, the external monitors connected will receive the same output (Mirror).
- MST; In MST Mode you can use Mirror mode or Extended mode and set the primary display.
- Supports audio 2.1 channel
- Supports Gigabit Ethernet 10/100/1000
- Supports Upstream Charging up to 60 Watt
- Supports Downstream Charging BC 1.2 fast charge

## Keep your desk clutter free with this Dock