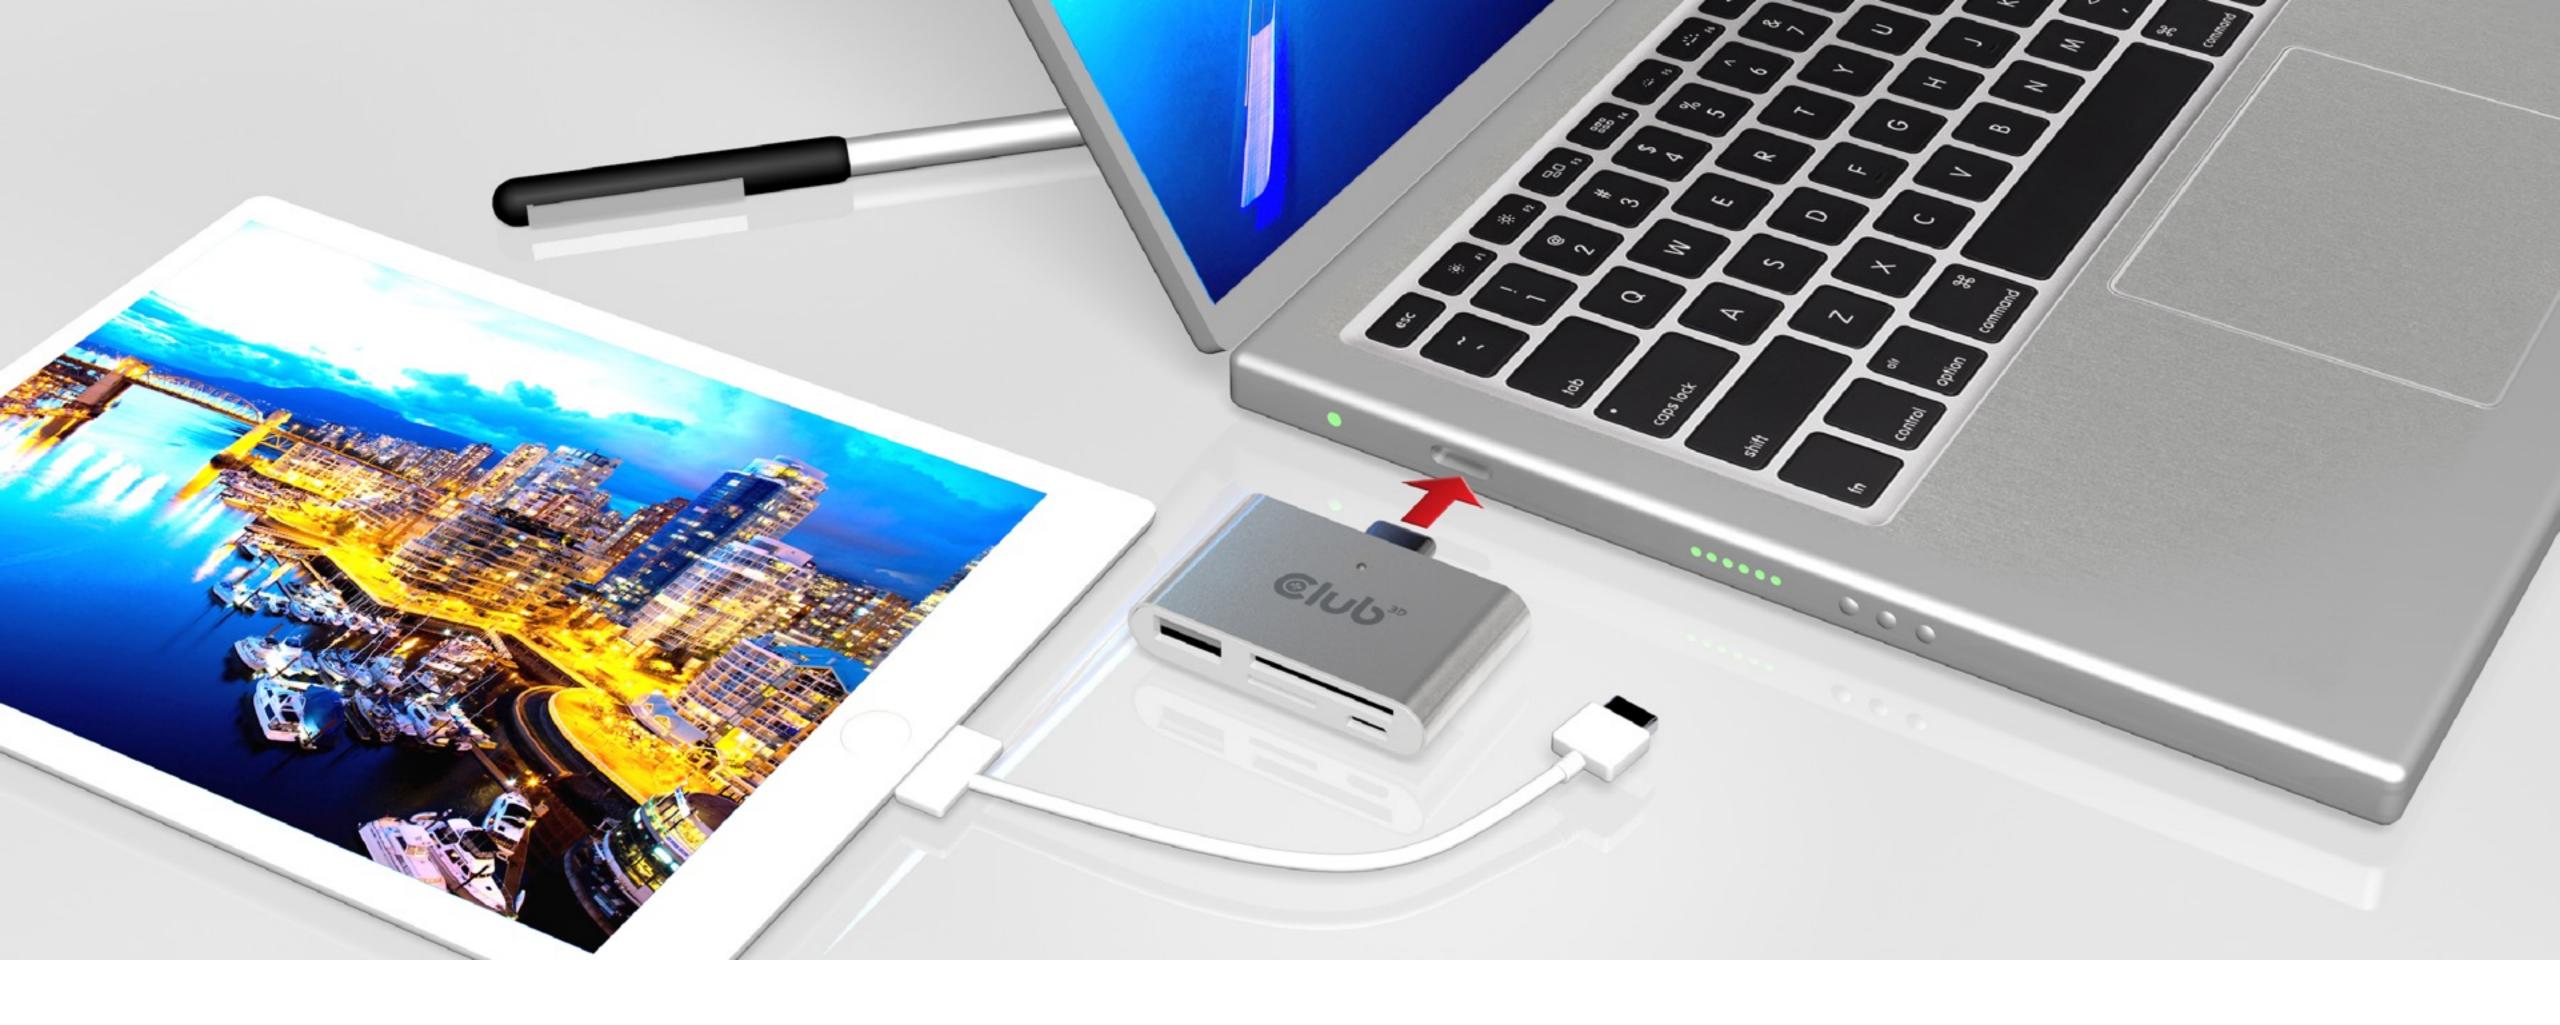

Connect your USB C Dock with your laptop

If connected the Led light will turn on

### Now you can connect your USB Stick and Cards

Cannot use SD and Micro SD at the same time

## Place them in right position

#### They will show on your desktop of your laptop

#### You can charge your Phone or Tablet

Cannot use USB C and Micro USB connectors at the same time

## You can connect

## with your Phone

Thanks for watching

www.club-3d.com