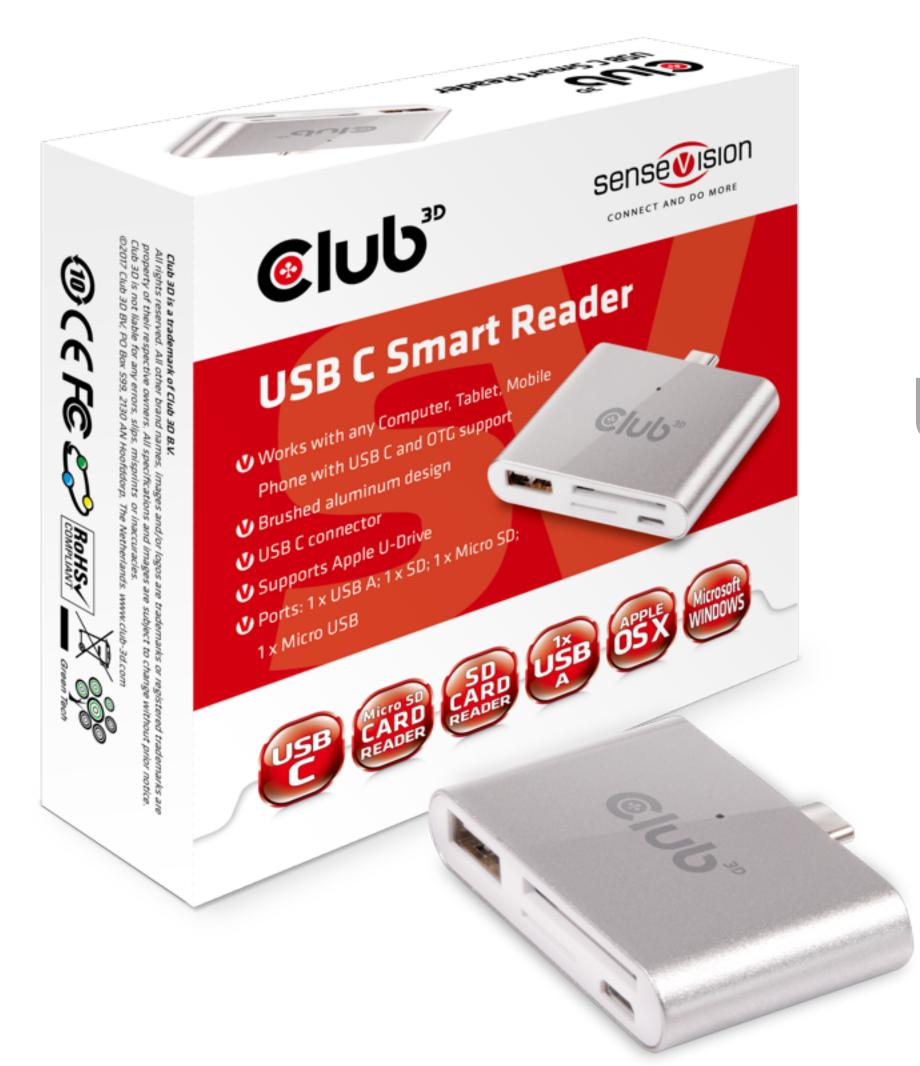

## SenseVision USB Type C Dock

CSV-1590

**USB C Smart Reader** 

# SenseVision USB Type C Dock

- Brushed Aluminum Housing
- USB C connector
- Ports: 1 x USB A ; 1 x SD; 1 x Micro SD\* ; 1 x Micro USB
- Works on any Computer, Tablet, Mobile Phone with USB C Port and OTG support.
- Can also be used as memory extension for Mobile Phone or Tablet.
- Supports Apple U Drive.
- Transmission speed up to 5Gbps