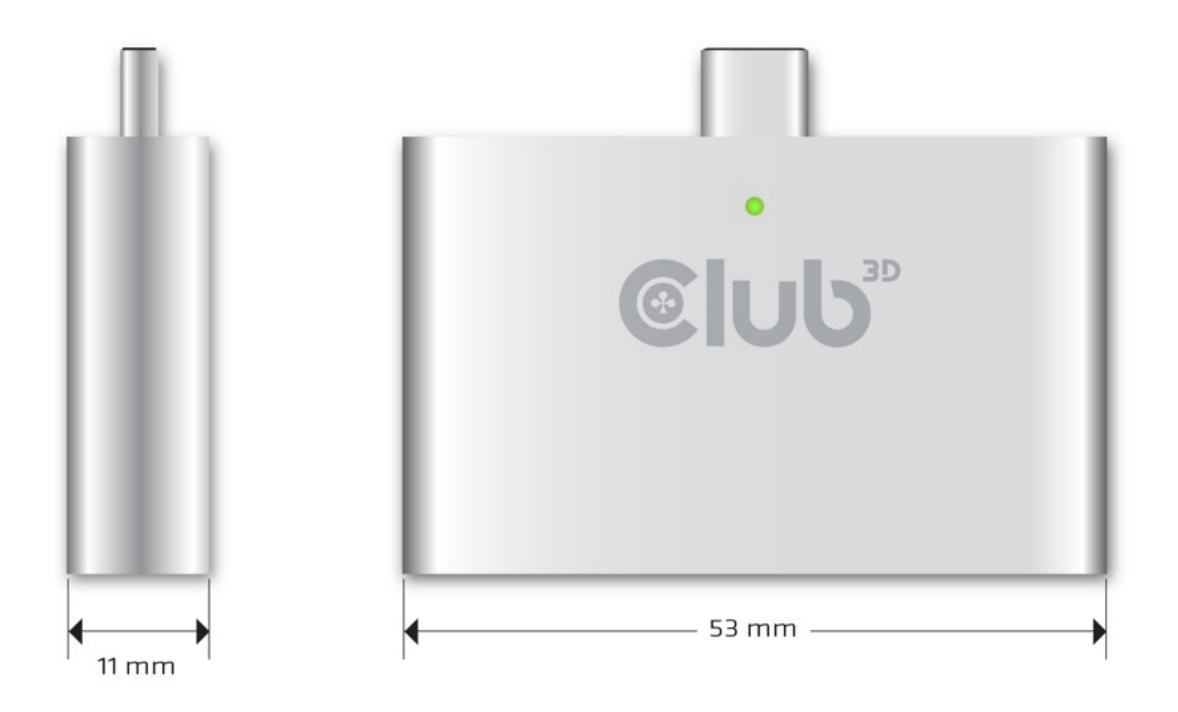

## SenseVision USB Type C Dock

CSV-1590

**USB C Smart Reader** 

# SenseVision USB Type C Dock

- Brushed Aluminum Housing
- USB C connector
- Ports: 1 x USB A ; 1 x SD; 1 x Micro SD\* ; 1 x Micro USB
- Works on any Computer, Tablet, Mobile Phone with USB C Port and OTG support.
- Can also be used as memory extension for Mobile Phone or Tablet.
- Supports Apple U Drive.
- Transmission speed up to 5Gbps