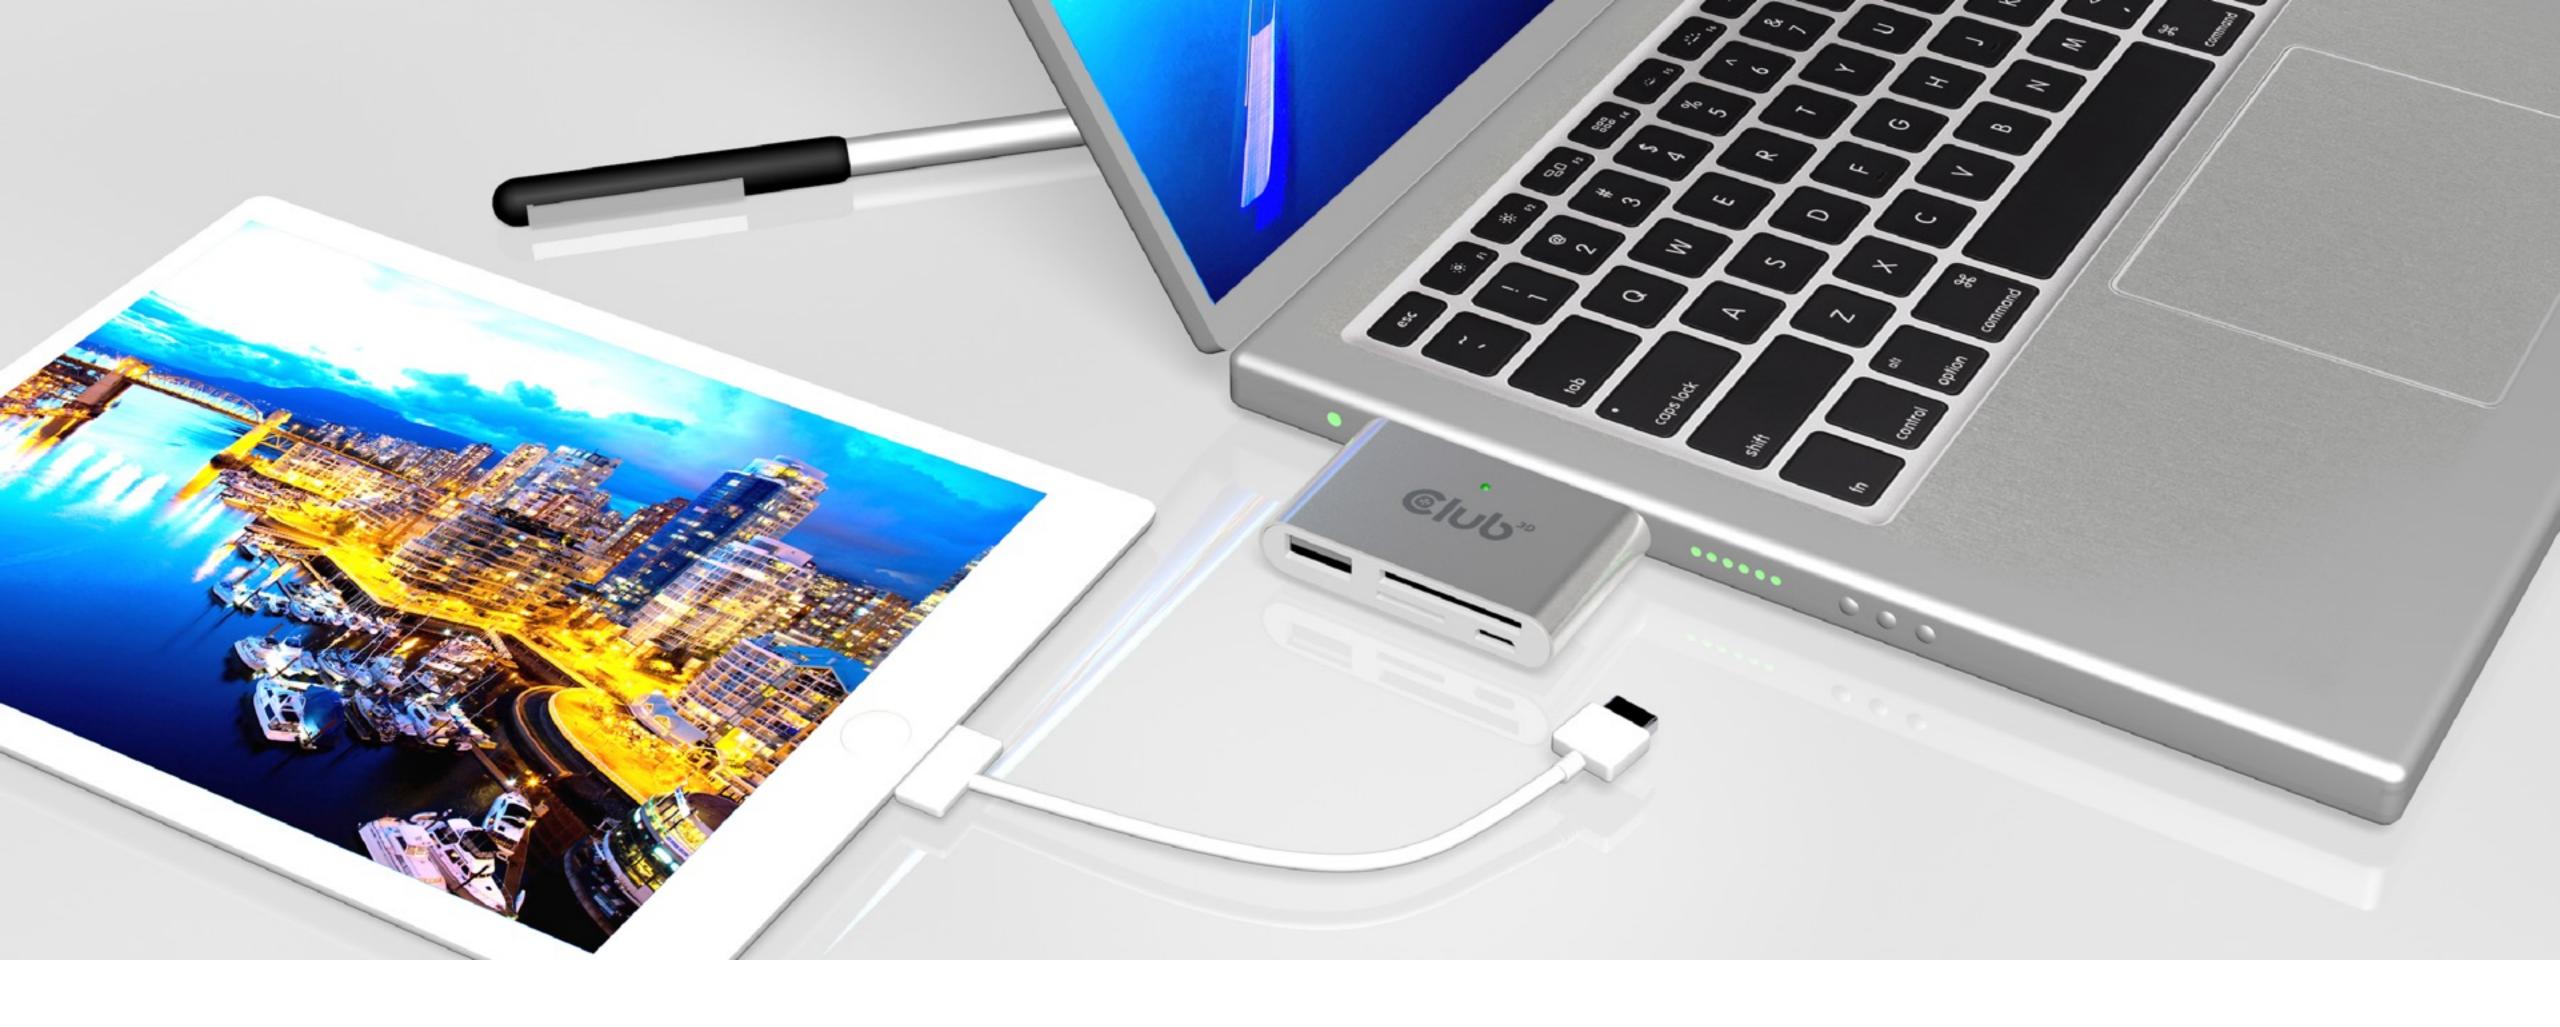

Connect your USB C Dock with your laptop

If connected the Led light will turn on

### Now you can connect your USB Stick and Cards

Cannot use SD and Micro SD at the same time

## Place them in right position

#### They will show on your desktop of your laptop