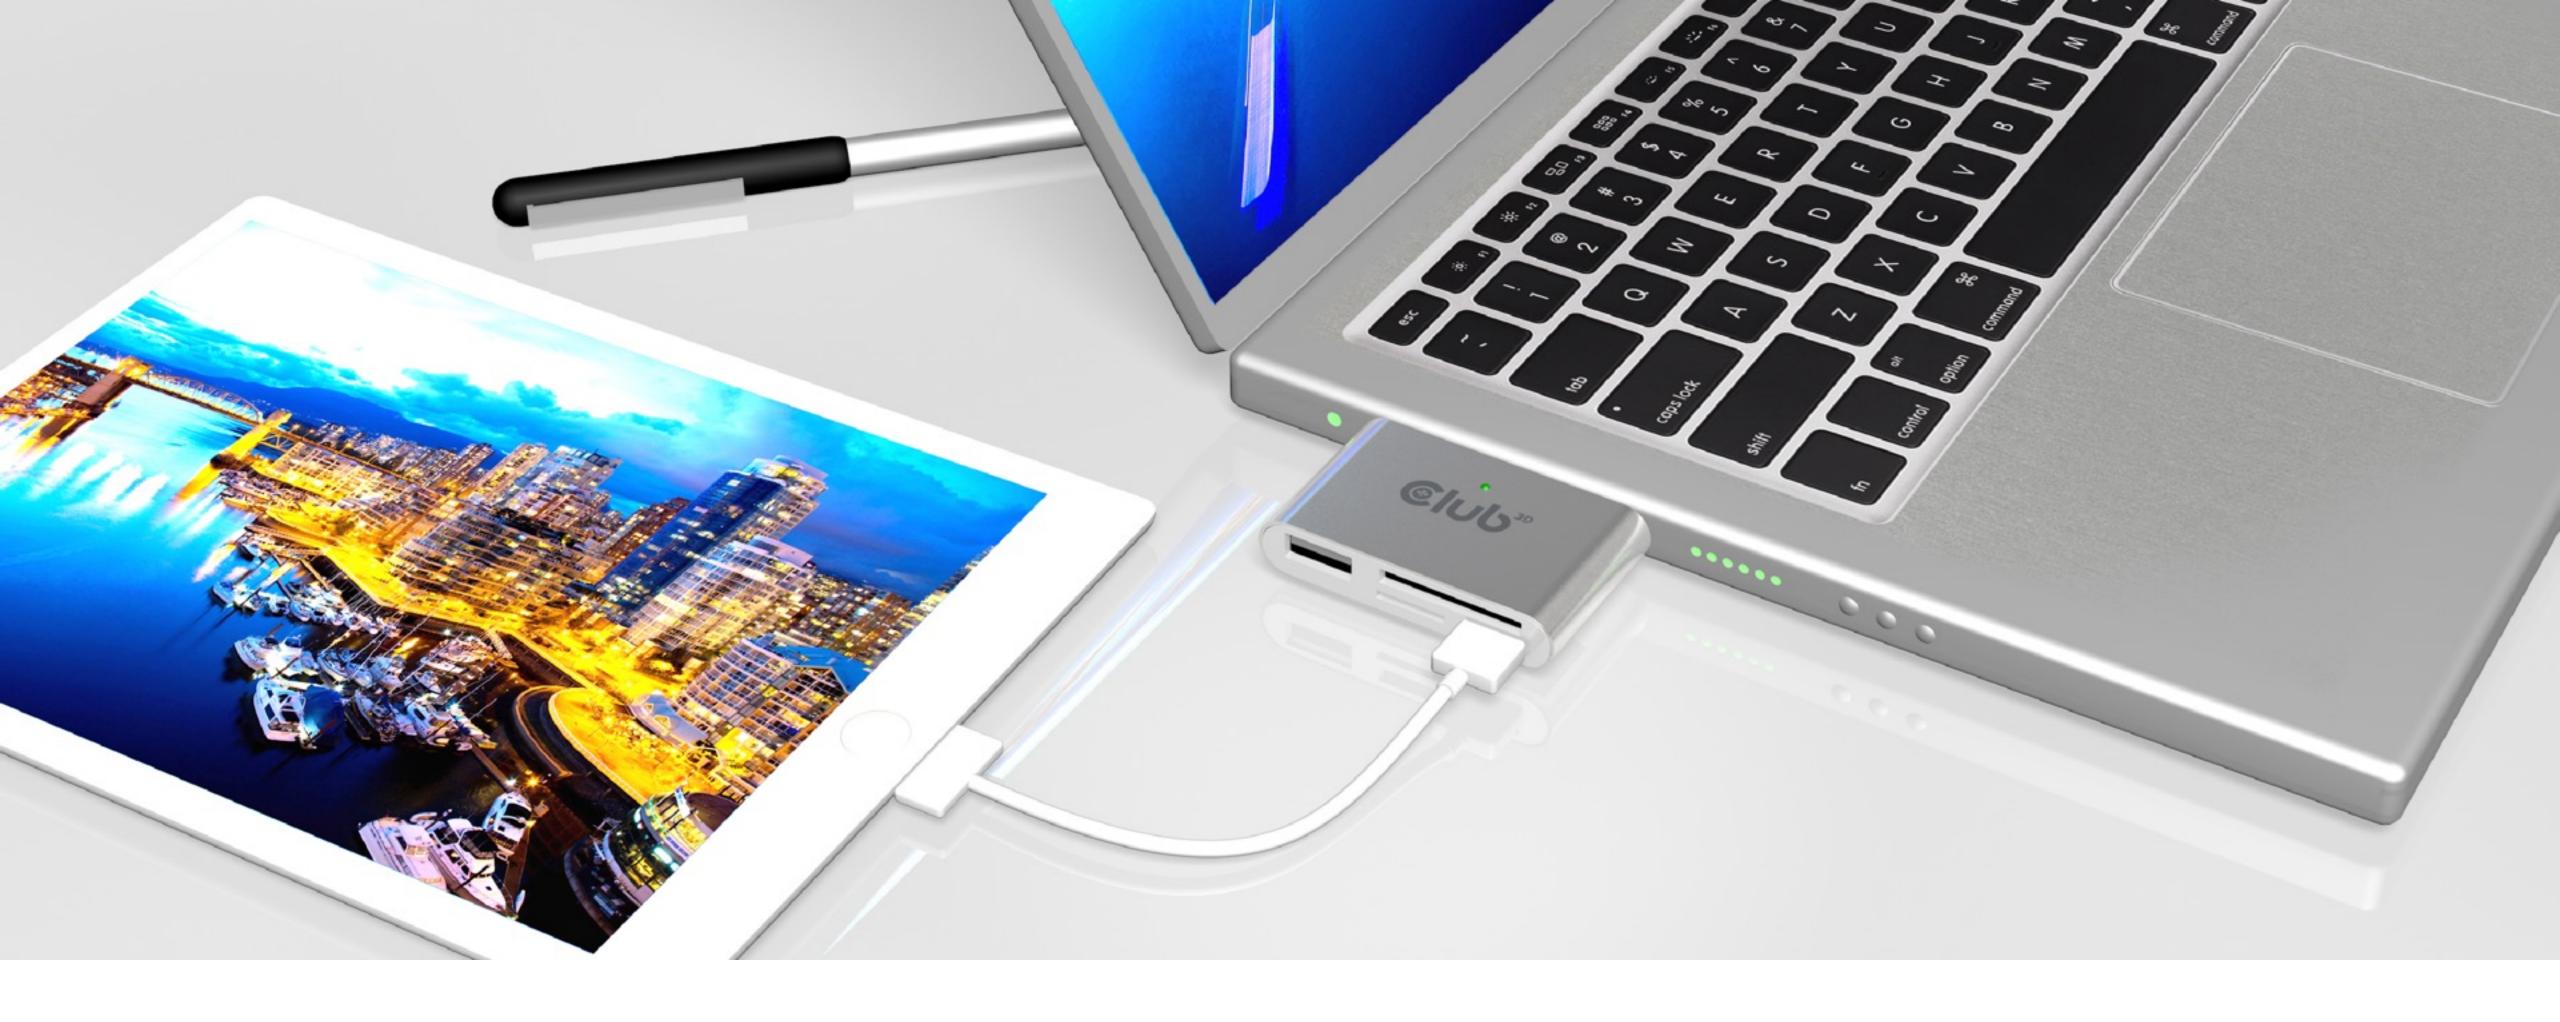

#### You can charge your Phone or Tablet

Cannot use USB C and Micro USB connectors at the same time

## You can connect

## with your Phone

Thanks for watching

www.club-3d.com