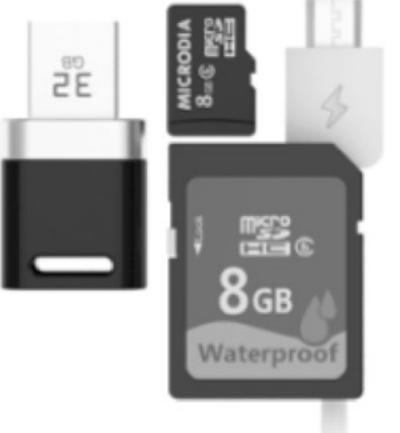

### Now you can connect your USB Stick and Cards

Cannot use SD and Micro SD at the same time

## Place them in right position