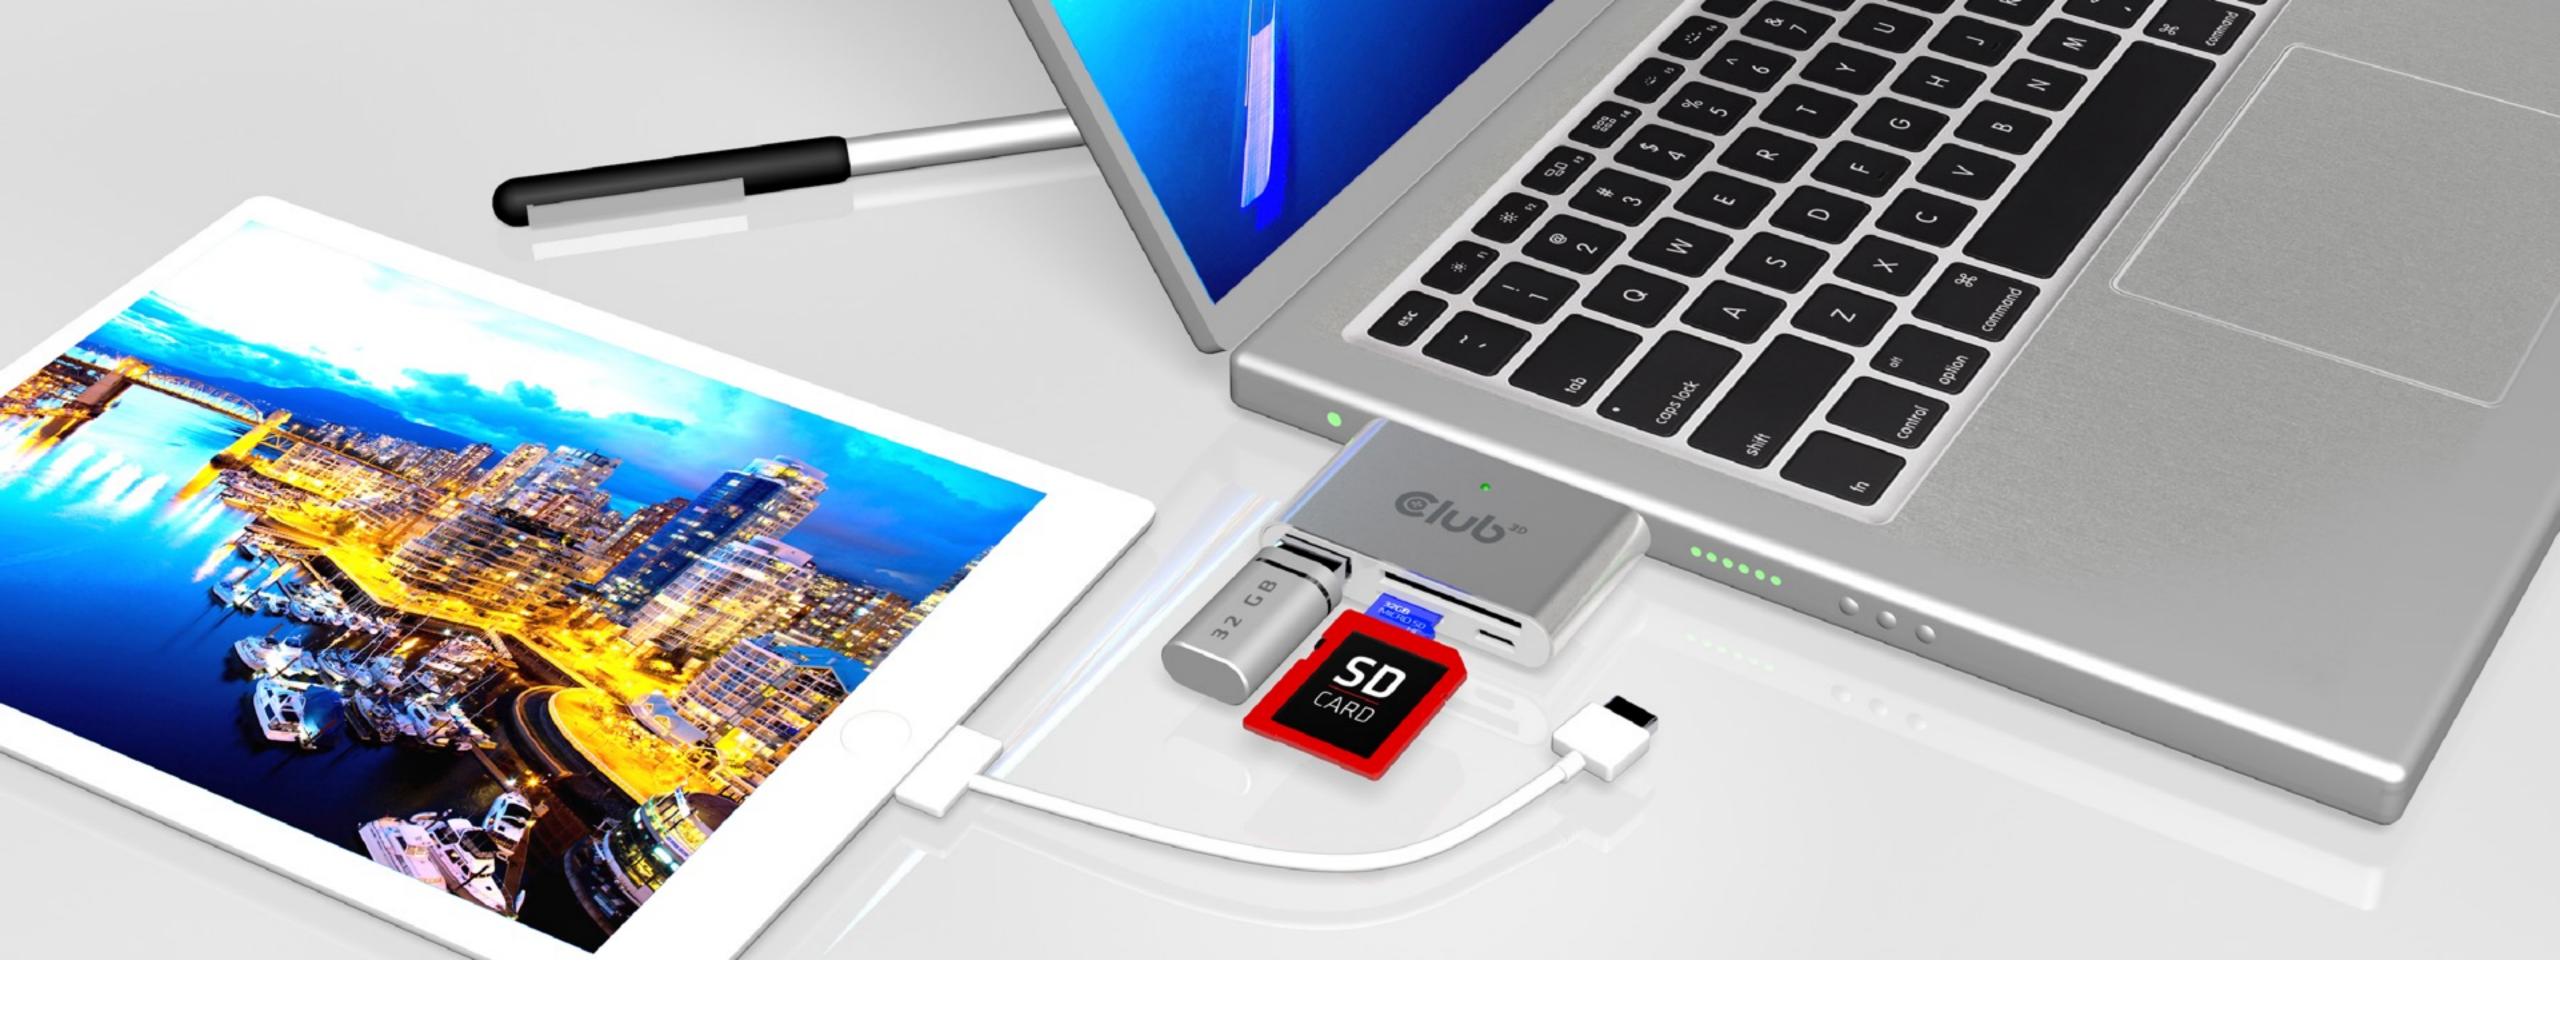

Connect your USB C Dock with your laptop

If connected the Led light will turn on

### Now you can connect your USB Stick and Cards

Cannot use SD and Micro SD at the same time

## Place them in right position

#### They will show on your desktop of your laptop