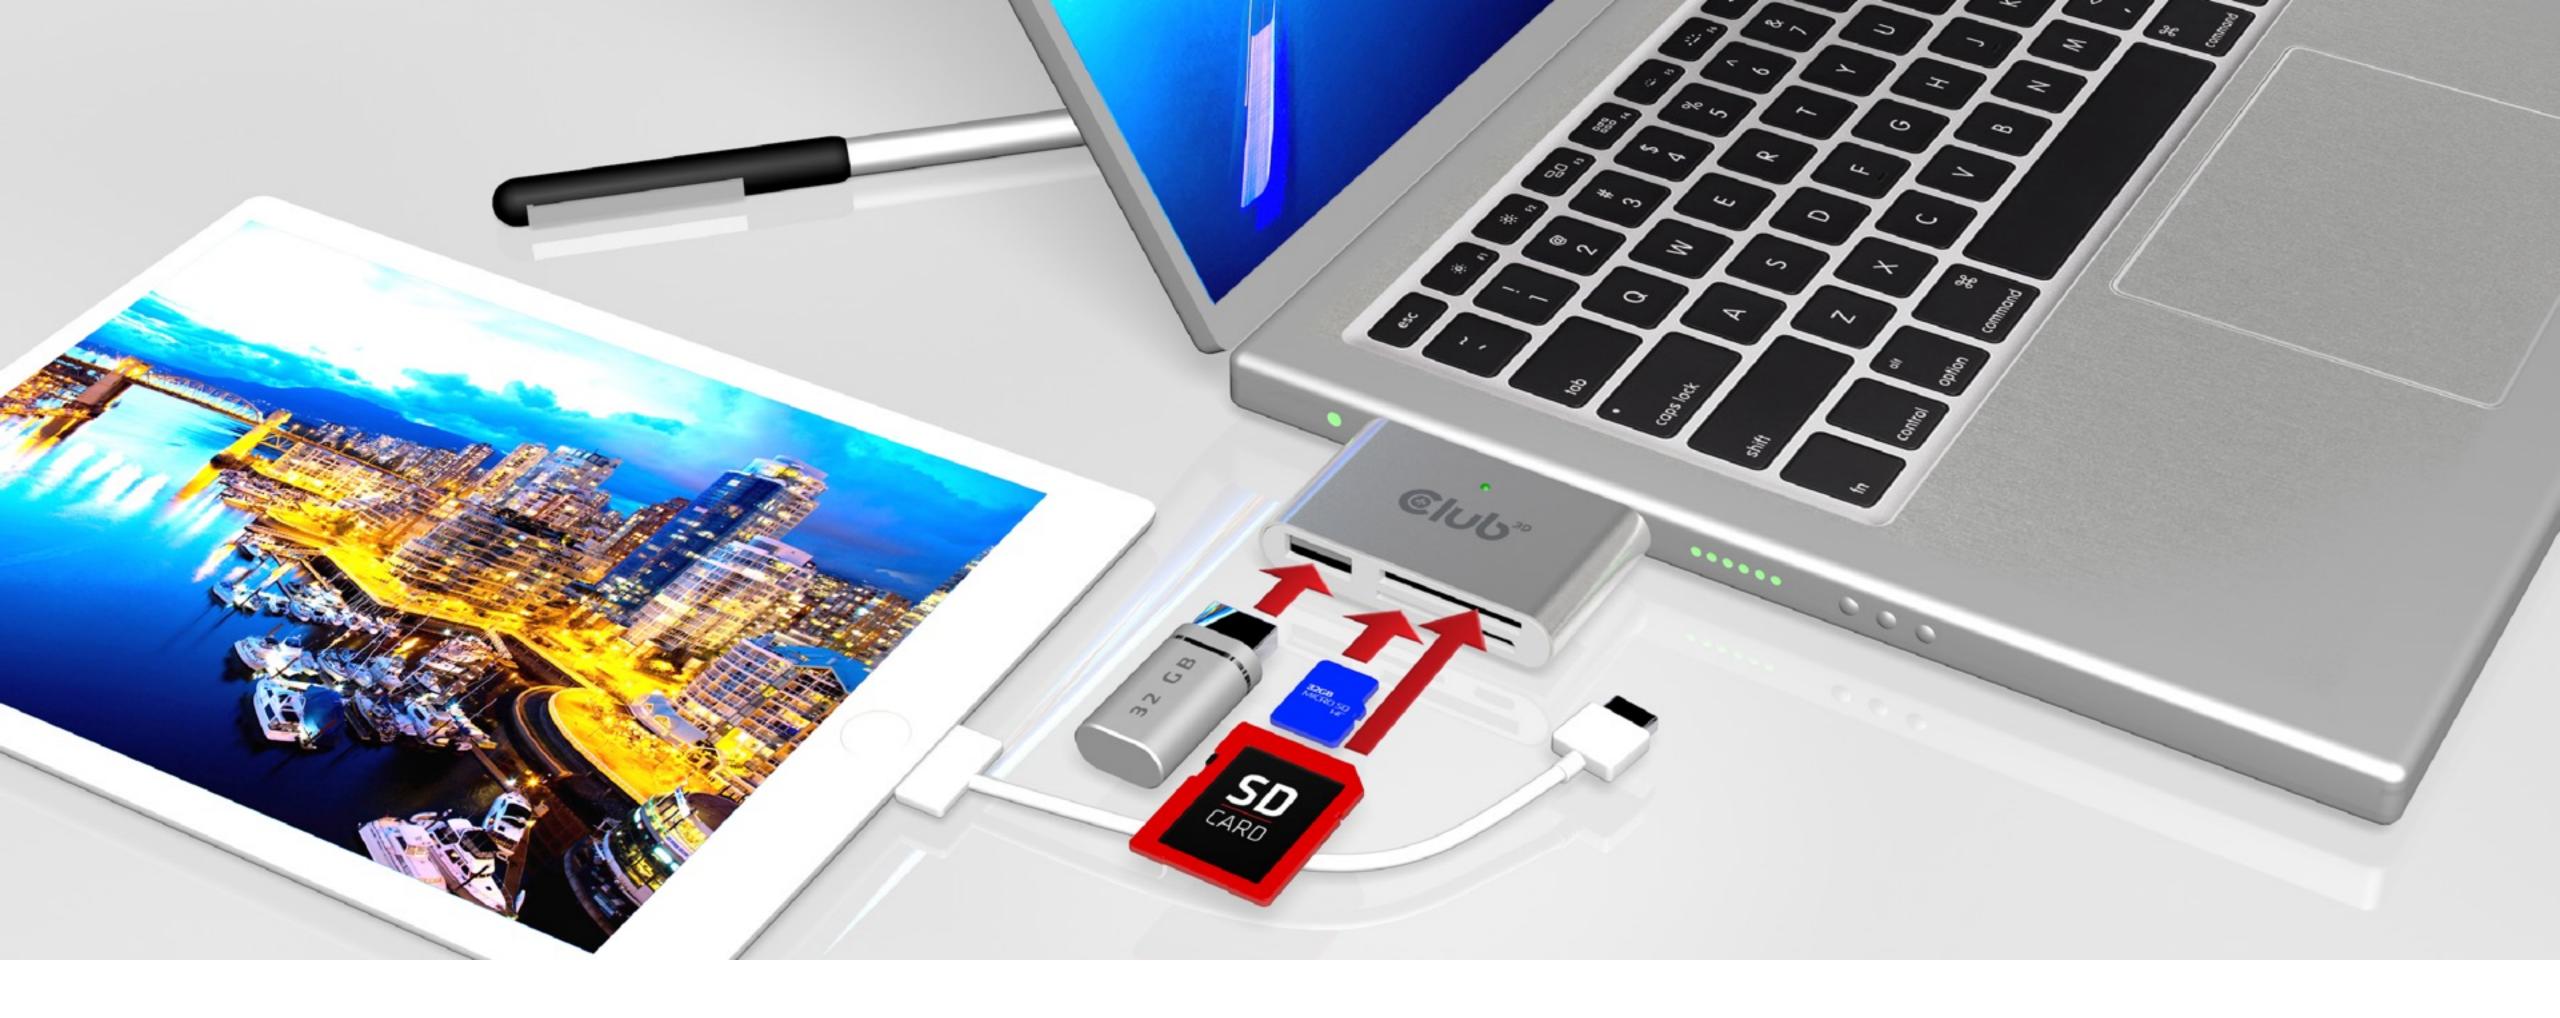

### Now you can connect your USB Stick and Cards

Cannot use SD and Micro SD at the same time

## Place them in right position

#### They will show on your desktop of your laptop