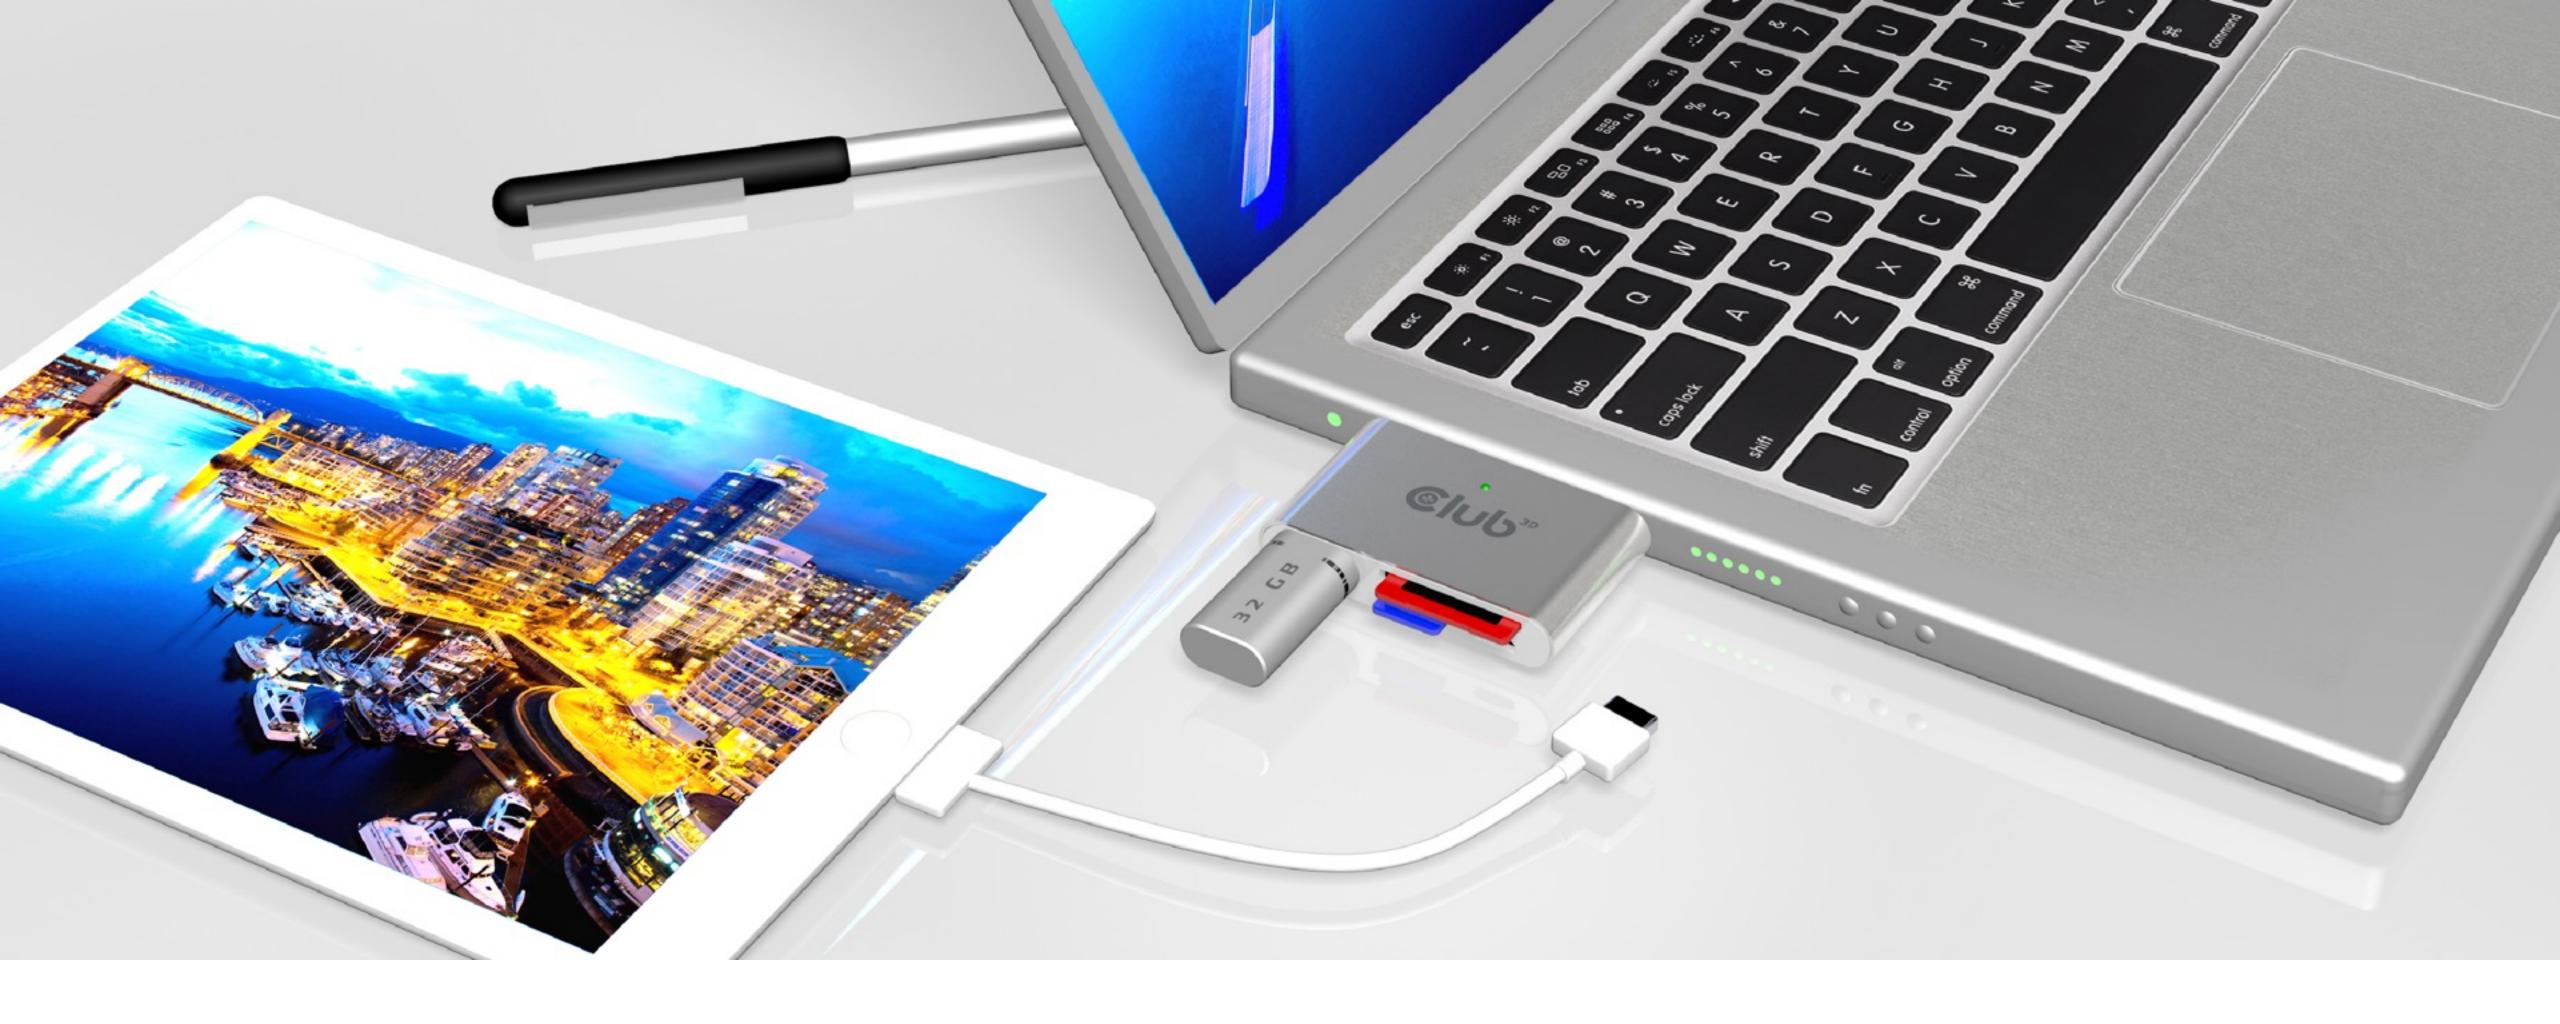

### Now you can connect your USB Stick and Cards

Cannot use SD and Micro SD at the same time

## Place them in right position