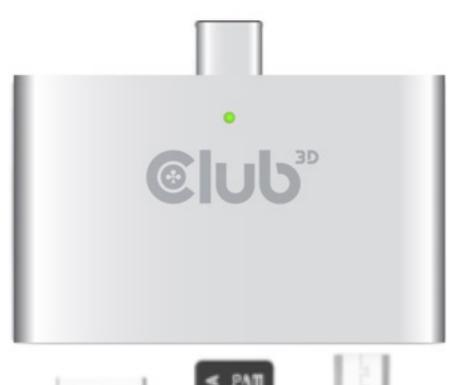

## SenseVision USB Type C Dock

CSV-1590

**USB C Smart Reader** 

Connect your USB C Dock with your laptop

If connected the Led light will turn on