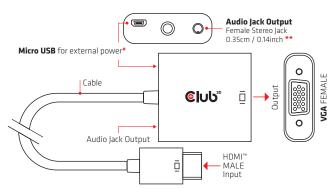

## **Description:**

The Club 3D CAC-1302 is an active HDMI™ 1.4 to VGA signal converter. It allows you to convert digital HDMI™ signal into analog VGA signal and extracts audio signal from HDMI™ signal through the R/L audio port. Besides, if the HDMI™ source display can't supply enough power, you can connect a power adapter or computer to the Micro USB female port to supply power for the adapter.

- \* Besides, if the HDMI™ source display can't supply enough power, you can connect a power adapter or computer to the Micro USB female port to supply power for the adapter. A USB Power Cable (± 50cm / 19.9inch) is included.
- \*\* Note: 3.5 mm Stereo Jack Audio Cable is NOT included!

### In the box:

- CAC-1302 HDMI™ 1.4 to VGA Adapter with Audio (Jack 0.35cm / 0.14inch)
- USB Power Cable (± 50cm / 19.9inch)

# ■ HDMI<sup>™</sup> 1.4 Type A, Micro USB

■ VGA and Stereo Audio (analog)