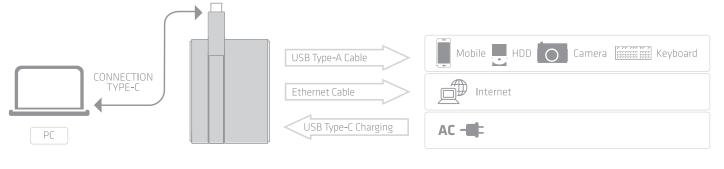

# **Description:**

The SenseVision USB Type-C to Ethernet + USB 3.0 + USB Type-C Charging Mini Dock is a portable and convenient tool for your USB Type-C enabled laptop or Ultrabook. The integrated RJ 45 Gigabit Ethernet port provides a fast and stable wired network connection in places where a Wi-Fi signal is too weak or unsafe. The SuperSpeed USB 3.0 Type-A port connects your USB Sticks, Peripherals and HDD's. Use the USB Type-C Power Delivery input to charge your device with up to 60 Watts at the same time. Supports Microsoft Windows<sup>®</sup> and Apple OS X.

## Input:

■ USB Type-C male

#### **Output:**

- RJ 45 Ethernet female
- USB 3.0 Type-A female
- USB Type-C PD female