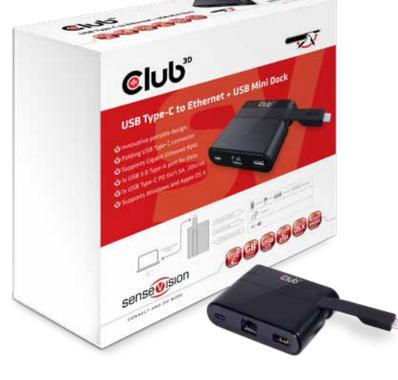

# USB Type-C to Ethernet + USB 3.0 + USB Type-C Charging Mini Dock SenseVision

Product Name USB Type-C to Ethernet + USB 3.0 + USB Type-C Charging Mini Dock

**Product Series** SenseVision

**Itemcode** CSV-1530

# **Description:**

The SenseVision USB Type-C to Ethernet + USB 3.0 + USB Type-C Charging Mini Dock is a portable and convenient tool for your USB Type-C enabled laptop or Ultrabook. The integrated RJ 45 Gigabit Ethernet port provides a fast and stable wired network connection in places where a Wi-Fi signal is too weak or unsafe. The SuperSpeed USB 3.0 Type-A port connects your USB Sticks, Peripherals and HDD's. Use the USB Type-C Power Delivery input to charge your device with up to 60 Watts at the same time. Supports Microsoft Windows<sup>®</sup> and Apple OS X.

## Features:

- Innovative Portable Design
- Folding USB Type-C Connector
- Supports Gigabit Ethernet RJ45 (10/100/1000Mbps)
- Fully compliant with IEEE802.3 and IEEE802.3u
- 1x USB 3.0 Type-A port for Data (max 5Gbps)
- 1x USB Type-C PD port for charging (5V/ 1.5A, 20V/3A)
- Supports Microsoft Windows<sup>®</sup> and Apple OS X